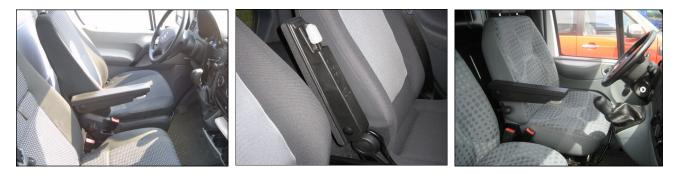

## Armrest model - ML385

Armrest model ML385 is recommended for light and heavy trucks. Choose from different materials and colours on the top-cover, such as PUR, Textile, Vinyl or Leather. The armrest-base material is Polyamide. See our variety of standard armrest on the next page.