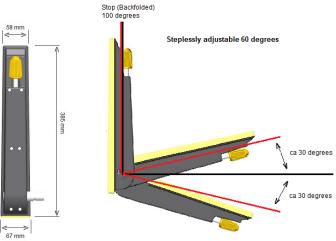

| <b>Technical Specifications</b> |                                         |                                                                                                                            |
|---------------------------------|-----------------------------------------|----------------------------------------------------------------------------------------------------------------------------|
| Weight:<br>Load capacity:       | approx. 1,5 kg (incl. the axle)         |                                                                                                                            |
|                                 | Downward:<br>Sideway:<br>Backward:      | 225-250 kg<br>125-150 kg<br>150-175 kg                                                                                     |
| Material:                       | Armrest Base:<br>Top-cover:<br>Chassie: | Polyamide (PA6)<br>PUR<br>Steel                                                                                            |
| Possible features:              | Armrest-Base:                           | Polyamide (PA6)                                                                                                            |
|                                 | Top-Cover:                              | PUR, Textile, Vinyl or Leather                                                                                             |
| Other:                          |                                         | ble in right– or left side with splines or special bracket.<br>features, colours and material in both textile and leather. |