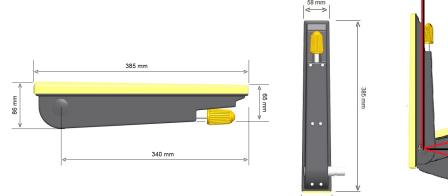

| <b>Technical Specifications</b> |                                         |                                                                                                                            |
|---------------------------------|-----------------------------------------|----------------------------------------------------------------------------------------------------------------------------|
| Weight:<br>Load capacity:       | approx. 1,5 kg (incl. the axle)         |                                                                                                                            |
|                                 | Downward:<br>Sideway:<br>Backward:      | 225-250 kg<br>125-150 kg<br>150-175 kg                                                                                     |
| Material:                       | Armrest Base:<br>Top-cover:<br>Chassie: | Polyamide (PA6)<br>PUR<br>Steel                                                                                            |
| Possible features:              | Armrest-Base:                           | Polyamide (PA6)                                                                                                            |
|                                 | Top-Cover:                              | PUR, Textile, Vinyl or Leather                                                                                             |
| Other:                          |                                         | ble in right– or left side with splines or special bracket.<br>features, colours and material in both textile and leather. |