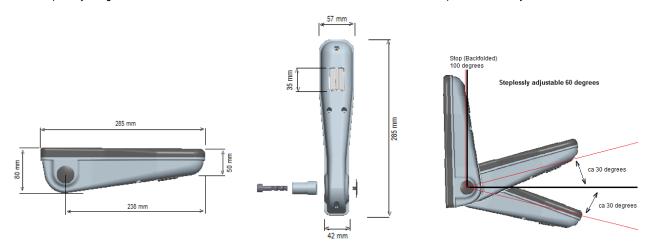

## **Technical Specifications**

Weight: 0,7 kg (incl. the axle)

Load capacity: Downward: 100 Kg 50 Kg 50 Kg Sideway:

Backward:

Material: Armrest Base: Polyamide (PA 6)

PUR Top-cover: Chassie: Steel

Possible features: Armrest-Base: Polyamide, Fibercoated or Painted surface