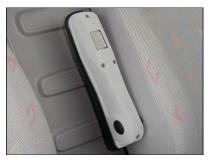

## **Armrest model - ML285**

Armrest model ML285 is recommended for cars and certain light trucks. Choose from different materials and colours on the top-cover and the armrest-base. The top-cover materials are PUR, textile or leather. The armrest-base materials are Polyamide, Fiber-coated or Painted surface. See our variety of standard armrest on the next page.

> Top-Cover: PUR, Textile or Leather

Other: The armrest is "universal" and can easily be changed from left to right -side fitting.

Available in various features, colours and material in both textile and leather.