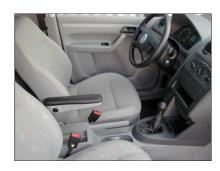

## **Armrest model - ML285**

Armrest model ML285 is recommended for cars and certain light trucks. Choose from different materials and colours on the top-cover and the armrest-base. The top-cover materials are PUR, textile or leather. The armrest-base materials are Polyamide, Fiber-coated or Painted surface. See our variety of standard armrest on the next page.

> Top-Cover: PUR, Textile or Leather

Other: The armrest is "universal" and can easily be changed from left to right -side fitting.

Available in various features, colours and material in both textile and leather.