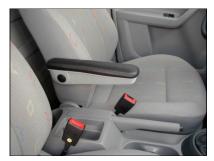

## **Armrest model - ML285**

Armrest model ML285 is recommended for cars and certain light trucks. Choose from different materials and colours on the top-cover and the armrest-base. The top-cover materials are PUR, textile or leather. The armrest-base materials are Polyamide, Fiber-coated or Painted surface. See our variety of standard armrest on the next page.

> Top-Cover: PUR, Textile or Leather

Other: The armrest is "universal" and can easily be changed from left to right -side fitting.

Available in various features, colours and material in both textile and leather.