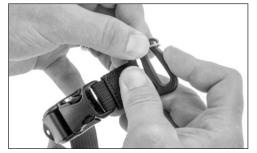

#### TRIPOD OR MONOPOD ATTACHMENT

**Step 1:** Locate the two adjustable tripod straps provided with the StreetWalker.

**Step 2:** To open the Double Gatekeeper buckle, press the gate inwards then depress the top plastic bar in order to release the gate.

**Step 3:** Slide the opened Double Gatekeeper buckle through the webbing loop and close it by depressing the top plastic bar and securing the gate.

**Step 4:** Attach the tripod straps to the webbing loops at the top and near the bottom of the StreetWalker.