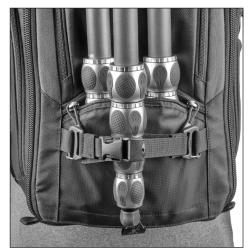

## **CARRYING A TRIPOD**

**Step1:** Insert two tripod legs into the outside lower pocket.

**Step 2:** Unlock the adjustable strap, then pull the strap tight around the top of the tripod. Tighten the lower strap around the exposed leg for additional stability.