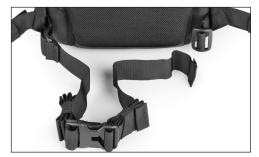

#### **REMOVABLE WAISTBELT**

The included waistbelt is removable by unthreading the webbing through the buckle.

#### ATTACH A MODULAR BELT

Remove the StreetWalker waistbelt. Pass a Think Tank Photo Pro Speed Belt<sup>TM</sup> or Thin Skin<sup>TM</sup> Belt (sold separately) into place for additional comfort or to be used with the Think Tank Modular Belt system. \*Belt pass through available on the StreetWalker HD and StreetWalker Pro only.