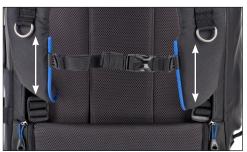

## **ADJUSTABLE STERNUM STRAP**

The sternum strap adjusts up and down along the blue rails on the backpack straps.