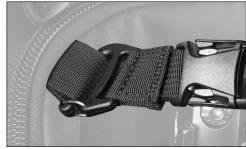

**Step 3:** Slide the opened Double Gatekeeper buckle through the webbing loop and close it by depressing the top plastic bar and securing the gate.

**Step 4:** Attach the tripod straps to the webbing loops at the top and near the bottom of the StreetWalker.