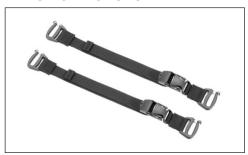

#### TRIPOD OR MONOPOD ATTACHMENT

**Step 1:** Locate the two adjustable tripod straps provided with the StreetWalker.

**Step 2:** To open the Double Gatekeeper buckle, press the gate inwards then depress the top plastic bar in order to release the gate.

**Step 3:** Slide the opened Double Gatekeeper buckle through the webbing loop and close it by depressing the top plastic bar and securing the gate.

**Step 4:** Attach the tripod straps to the webbing loops at the top and near the bottom of the StreetWalker.