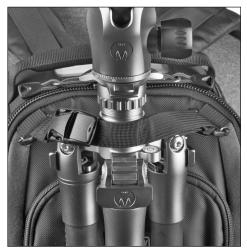

#### TRIPOD OR MONOPOD ATTACHMENT

**Step 1:** Locate the two adjustable tripod straps provided with the StreetWalker.

**Step 2:** To open the Double Gatekeeper buckle, press the gate inwards then depress the top plastic bar in order to release the gate.

**Step 3:** Slide the opened Double Gatekeeper buckle through the webbing loop and close it by depressing the top plastic bar and securing the gate.

**Step 4:** Attach the tripod straps to the webbing loops at the top and near the bottom of the StreetWalker.