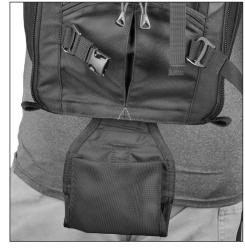

## **CARRYING A TRIPOD**

**Step1:** Insert two tripod legs into the outside lower pocket.

**Step 2:** Unlock the adjustable strap, then pull the strap tight around the top of the tripod. Tighten the lower strap around the exposed leg for additional stability.