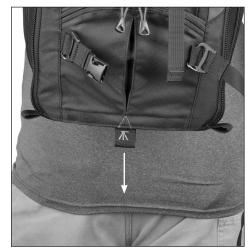

## **USING THE TRIPOD CUP**

**Step 1:** Locate the blue tab with the tripod icon near the bottom of the StreetWalker Pro and StreetWalker HardDrive.

**Step 2:** Pull tab downward to deploy the tripod cup. Use the included tripod straps to secure the tripod onto the backpack.