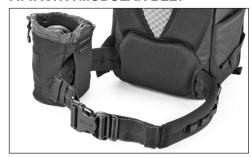

## **USING THE TRIPOD CUP**

**Step 1:** Locate the blue tab with the tripod icon near the bottom of the StreetWalker Pro and StreetWalker HardDrive.

**Step 2:** Pull tab downward to deploy the tripod cup. Use the included tripod straps to secure the tripod onto the backpack.