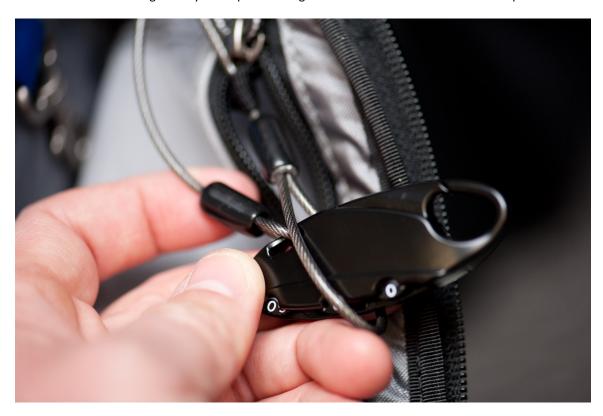

**Step 3:** To remove the lock, slip the lock through the loop in the cable as shown below and then pull the cable-end through the nylon loop on the bag. Installation is reverse of the removal process.