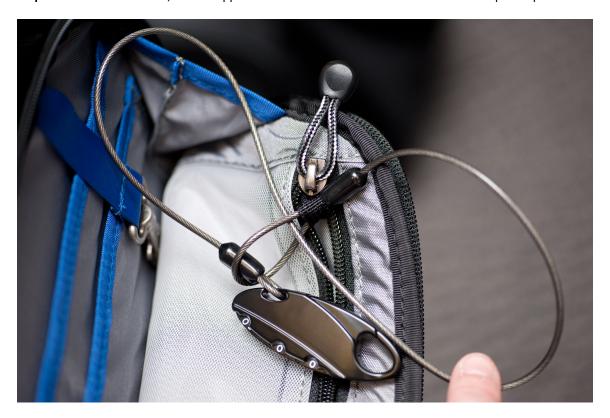

## **Removal and Installation Procedure:**

**Step 1:** Pictured is the lock, as it is supplied and connected to the back within the front plastic pocket.

**Step 2:** Note how the cable is routed through the nylon loop that is permanently attached to the bag within the plastic pocket.