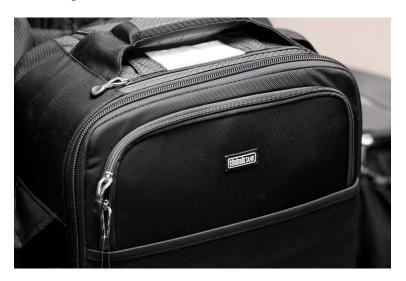

## **Removal and Installation of the Tethered Combination Cable Lock**

The tethered combination cable lock is located in the front exterior pocket of the Think Tank Photo rolling camera bag, as shown below.