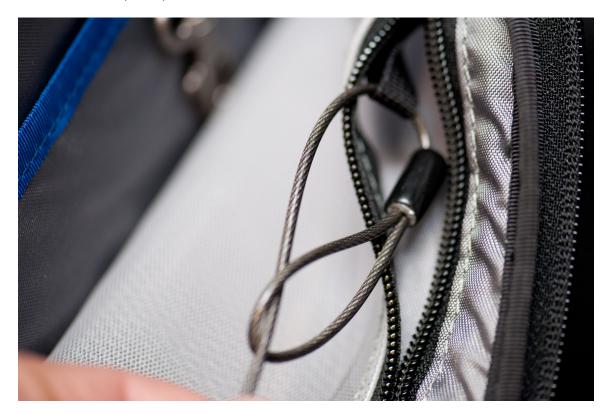

**Step 3:** To remove the lock, slip the lock through the loop in the cable as shown below and then pull the cable-end through the nylon loop on the bag. Installation is reverse of the removal process.