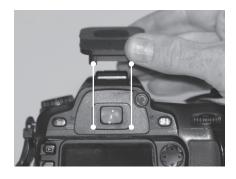

## Hydrophobia™ Rain Cover Eyepiece Instructions for Use

- 1. Remove existing eyepiece.
- Align the groove on the eyepiece with the plastic rim on the camera's viewfinder.

3. Firmly press eyepiece all the way down.