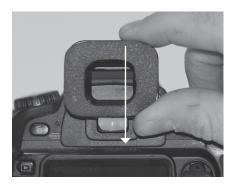

## Hydrophobia™ Rain Cover Eyepiece Instructions for Use

- 1. Remove existing eyepiece.
- Align the groove on the eyepiece with the plastic rim on the camera's viewfinder.

3. Firmly press eyepiece all the way down.