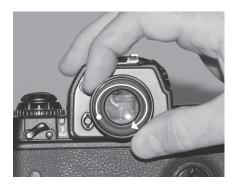

## Hydrophobia™ Rain Cover Eyepiece Instructions for Use

- 1. Unscrew the existing eyepiece.
- The Nikon eyepiece can be screwed into the front of the Think Tank Photo eyepiece.

Screw the eyepiece into the camera.