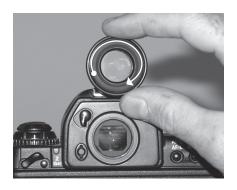

## Hydrophobia™ Rain Cover Eyepiece Instructions for Use

- 1. Unscrew the existing eyepiece.
- The Nikon eyepiece can be screwed into the front of the Think Tank Photo eyepiece.

Screw the eyepiece into the camera.