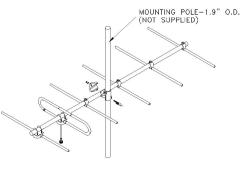

## **Mechanical Specifications**

Electrical Creations

| Width                        | in (mm)  | 42.17 (1071)           |  |  |
|------------------------------|----------|------------------------|--|--|
| Depth                        | in (mm)  | 5.75 (146)             |  |  |
| Length/ Height               | in (mm)  | 80.91 (2055)           |  |  |
| Base pipe diameter           | in (mm)  | 1.5 (38)               |  |  |
| Radiating element material   |          | aluminum               |  |  |
| Reflector material           |          | aluminum               |  |  |
| Weight                       | lbs (kg) | 12.5 (5.68)            |  |  |
| Weight iced (1/2" ice)       | lbs (kg) | 34.38 (15.61)          |  |  |
| Mounting Hardware (Included) |          | Clamp001               |  |  |
| Actual shipping weight       | lbs (kg) | 41 (18.61)             |  |  |
| Shipping dimensions          | in (mm)  | 127x8x7 (3226x203x178) |  |  |