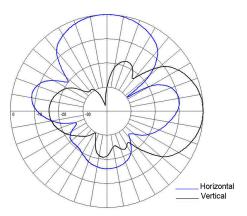

| MHz       | 148 to 155                                  |  |
|-----------|---------------------------------------------|--|
| MHz       | 7                                           |  |
|           | N-Male                                      |  |
| dBd (dBi) | 9.5 (11.6)                                  |  |
|           | 1.5:1                                       |  |
|           | vertical or horizontal                      |  |
|           | Directional                                 |  |
| degrees   | 56                                          |  |
| degrees   | 46                                          |  |
| W         | 200                                         |  |
|           | DC ground                                   |  |
| dB        | 17                                          |  |
|           | MHz<br>dBd (dBi)<br>degrees<br>degrees<br>W |  |