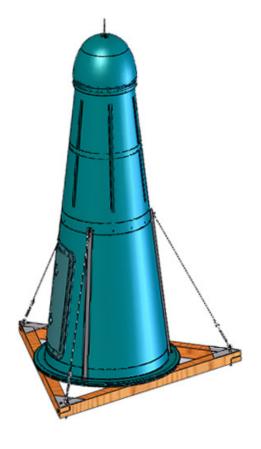

Sinclair's Comshel has been used for years to shelter communications systems from hostile environments in remote locations. It has proven itself able to withstand strong winds and a build-up of radial ice. Installations, as long as they are powered properly, can be left for years.

The durability and longevity of a Comshel installation means savings in service and replacement of equipment.

The basic composition of the Comshel is fiberglass roving with cloth and mat as reinforcement for a thermoset resin. The base selection includes a layer of polyurethane foam that provides excellent thermal insulation and adds to the strength of the structure. The Comshel has many superior features:

- sections nest for easy shipping
- smooth dark green gel-coat surface and round design sheds ice \*\*
- rock anchors help withstand high winds
- bullet-resistant shell
- access door securely bolted to base
- molded-in colors
- custom construction
- Sinclair service and expertise