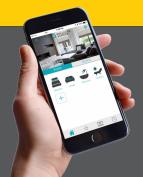

# **SMART HOME**

No matter where you are, you can accurately control your shades via the animated interface on your smartphone.