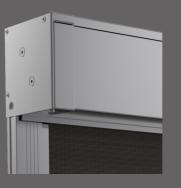

# INNOVATIVE ALUMINIUM HEADBOX

High-quality square aluminium profile boasts a contemporary aesthetic, offering fully or semi-enclosed headbox and full or semi-fascia configurations.

# **DIMENSIONS**

**CONFIGURATIONS** 

Full-enclosed cassette

Semi fascia

Open bracket