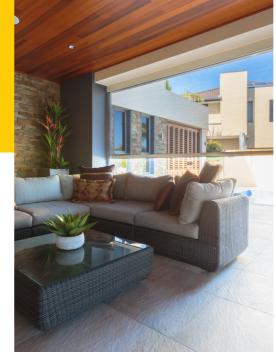

# HIDDEN z-LOCK™ TECHNOLOGY

Breakthrough z-LOCK™ technology provides a unique fabric guide, fastening and securing the welded zip and fabric concealed within the side channels; creating a strong, smooth and streamlined system.

The hidden z-LOCK™ function ensures no gap between the fabric screen and side channels and a secure guided movement that won't blow out in the wind.

A total seal provided by Zipscreen's z-LOCK™ technology and bottom sealing strip aids in creating a relaxing insect free environment.