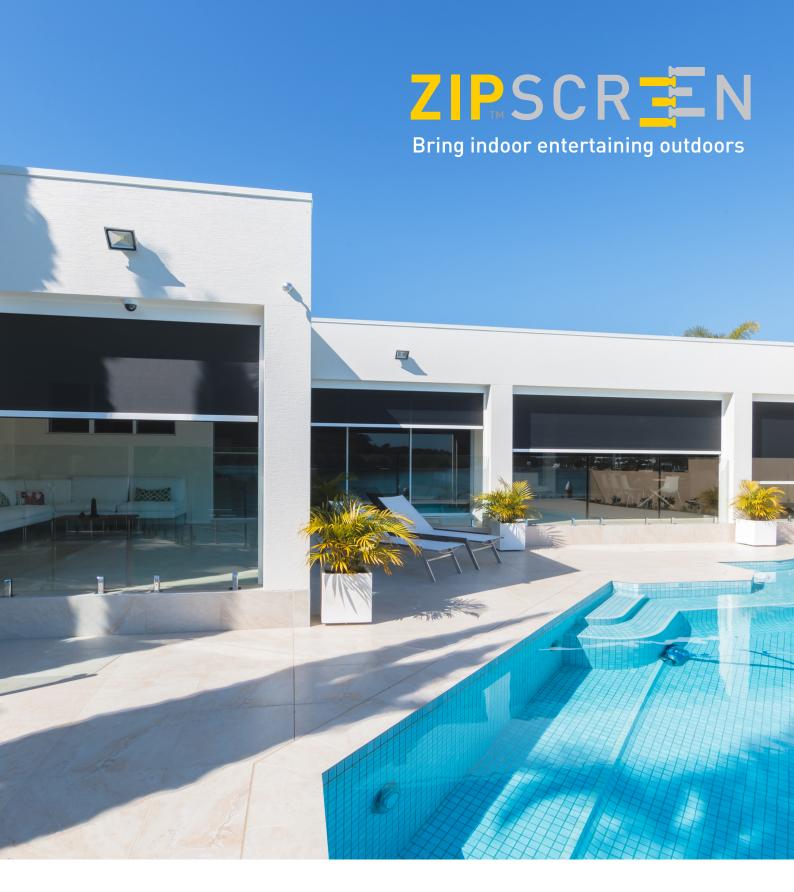

# Zipscreen is the ultimate external screening solution for any outdoor area or window

Also ideal for home and office windows, it serves as a sleek, secure, and durable alternative to traditional awnings & outdoor roller shutters. Your custom designed system can be made in widths up to 5 metres or an impressive 7 metres with Zipscreen Extreme, offering you an external solution to fit almost any area.

# KEEP YOUR HOME COOL IN SUMMER AND WARM IN WINTER

Direct sun on your windows is the greatest source of unwanted heat in the home. Effective external shading can solve this problem by blocking up to 90% of that heat. By shading a building and creating an effective barrier between the sun and your window, you can create a cooler home environment and save energy.