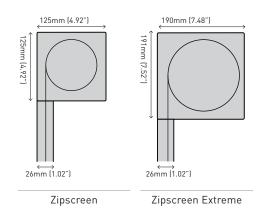

# **CAPACITY**

|                  | Width     | Drop      | Max Area      |
|------------------|-----------|-----------|---------------|
| Zipscreen        | 5m (16ft) | 4m (13ft) | 12m² (129ft²) |
| Zipcreen Extreme | 7m (23ft) | 5m (16ft) | 35m² (377ft²) |