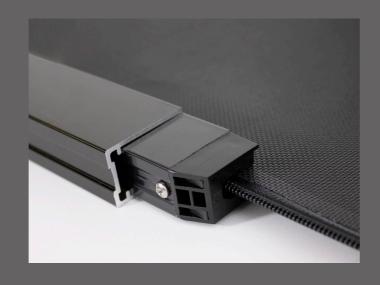

# HIDDEN z-LOCK™ TECHNOLOGY

Breakthrough z-LOCK™ technology provides a unique fabric guide, fastening and securing the welded zip and fabric concealed within the side channels; creating a strong, smooth and streamlined system.

The hidden z-LOCK™ function ensures no gap between the fabric screen and side channels and a secure guided movement that won't blow out in the wind.

A total seal provided by Zipscreen's z-LOCK™ technology and bottom sealing strip aids in creating a relaxing insect free environment.

# **ONE ACTION ULTRA-LOCK & TENSION**

The patented technology of Ultra-Lock enables the shade to be closed, locked and tensioned in one easy action, for a secure and taut fabric finish.