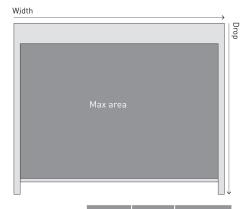

# **CAPACITY**

|                  | Width     | Drop      | Max Area      |
|------------------|-----------|-----------|---------------|
| Zipscreen        | 5m (16ft) | 4m (13ft) | 12m² (129ft²) |
| Zipcreen Extreme | 7m (23ft) | 5m (16ft) | 35m² (377ft²) |