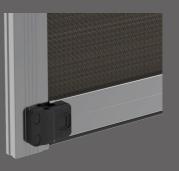

# HIDDEN z-LOCK™ TECHNOLOGY

Breakthrough z-LOCK™ technology provides a unique fabric guide, fastening and securing the welded zip and fabric concealed within the side channels; creating a strong, smooth and streamlined system.

The hidden z-LOCK™ function ensures no gap between the fabric screen and side channels and a secure guided movement that won't blow out in the wind.

A total seal provided by Zipscreen's z-LOCK™ technology and bottom sealing strip aids in creating a relaxing insect free environment.