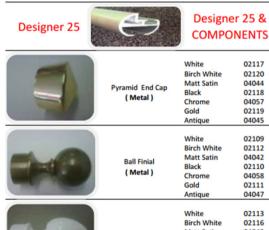

- The designer mini track, very similar to our commercial track but with a rounded edge
- Available colours include white or silver

- The designer 25mm
- Available colours include white, birch white, matt satin, black, chrome, gold, antique
- Finial options on next page (image below shown with end caps)

### Finial options for designer 25mm track

- The designer 38mm (The below image is an example of the track but the wavefold system is not attached)
- This track has the same colour range as the designer 25mm, the only difference is that the 38mm is a bigger track
- The finials are different and shown on the following page