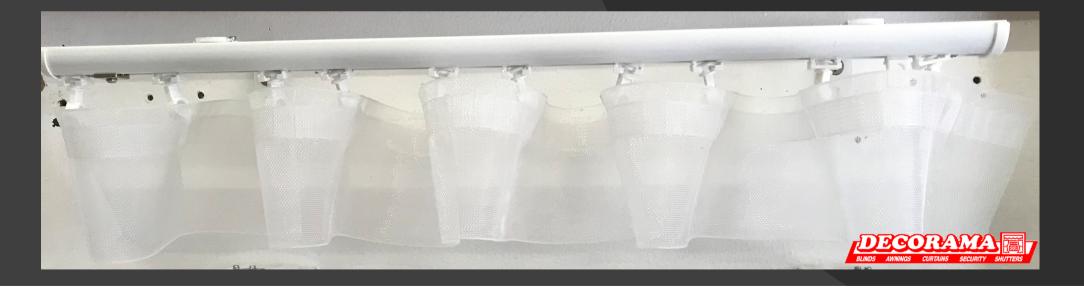

- The designer mini track, very similar to our commercial track but with a rounded edge
- Available colours include white or silver

- The designer 25mm
- Available colours include white, birch white, matt satin, black, chrome, gold, antique
- Finial options on next page (image below shown with end caps)