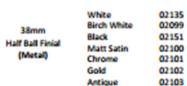

#### Finial options for designer 38mm track

Designer 38

Designer 38 & COMPONENTS

38mm Parisian Finial (Plastic) White 02082
Birch White 02083
Black 02084
Matt Satin 02085
Chrome 02086
Gold 02087
Antique 02088