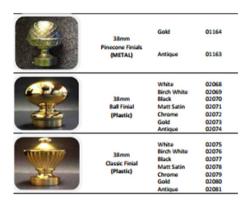

#### Finial options for designer 38mm track

Designer 38

Designer 38 & COMPONENTS

38mm Parisian Finial (Plastic) White 02082
Birch White 02083
Black 02084
Matt Satin 02085
Chrome 02086
Gold 02087
Antique 02088