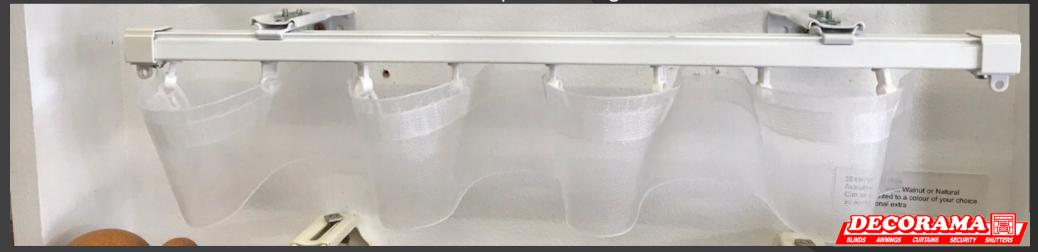

Custom made

Wavefold curtains and tracks

- The 'commercial' track, our most economic option made out of aluminium
- Our stock colour of this track is white. Other available colours on request are birch white, black and matt satin
- This track is one of our most popular
- This track can be made into a double track for a separate lining at the back