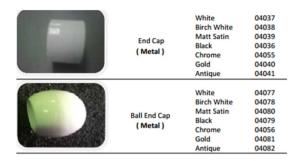

- The designer mini track, very similar to our commercial track but with a rounded edge
- Available colours include white or silver

- The designer 25mm
- Available colours include white, birch white, matt satin, black, chrome, gold, antique
- Finial options on next page (image below shown with end caps)

### Finial options for designer 25mm track

- The designer 38mm (The below image is an example of the track but the wavefold system is not attached)
- This track has the same colour range as the designer 25mm, the only difference is that the 38mm is a bigger track
- The finials are different and shown on the following page