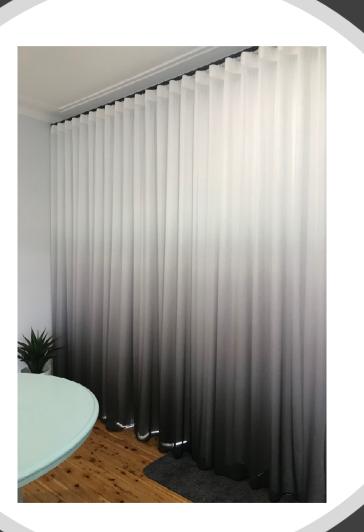

Custom made

Wavefold curtains and tracks

- The 'commercial' track, our most economic option made out of aluminium
- Our stock colour of this track is white. Other available colours on request are birch white, black and matt satin
- This track is one of our most popular
- This track can be made into a double track for a separate lining at the back