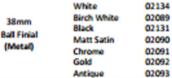

#### Finial options for designer 38mm track

Designer 38

Designer 38 & COMPONENTS

38mm Parisian Finial (Plastic) White 02082
Birch White 02083
Black 02084
Matt Satin 02085
Chrome 02086
Gold 02087
Antique 02088