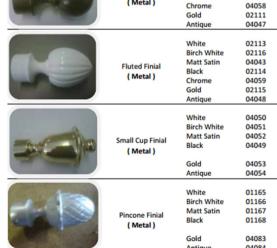

### Finial options for designer 25mm track

- The designer 38mm (The below image is an example of the track but the wavefold system is not attached)
- This track has the same colour range as the designer 25mm, the only difference is that the 38mm is a bigger track
- The finials are different and shown on the following page

#### Finial options for designer 38mm track

Designer 38

Designer 38 & COMPONENTS

38mm Parisian Finial (Plastic) White 02082
Birch White 02083
Black 02084
Matt Satin 02085
Chrome 02086
Gold 02087
Antique 02088