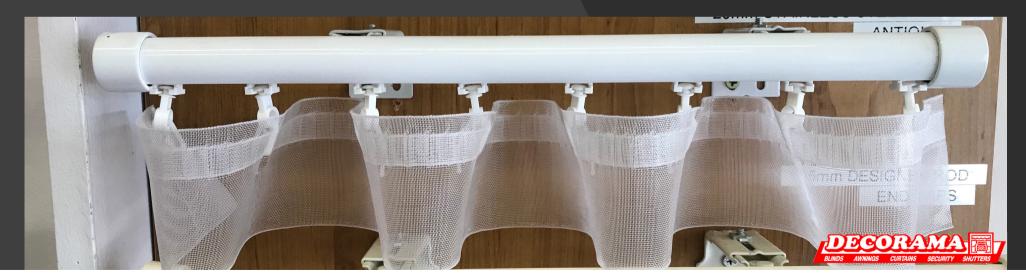

### Finial options for designer 25mm track

- The designer 38mm (The below image is an example of the track but the wavefold system is not attached)
- This track has the same colour range as the designer 25mm, the only difference is that the 38mm is a bigger track
- The finials are different and shown on the following page