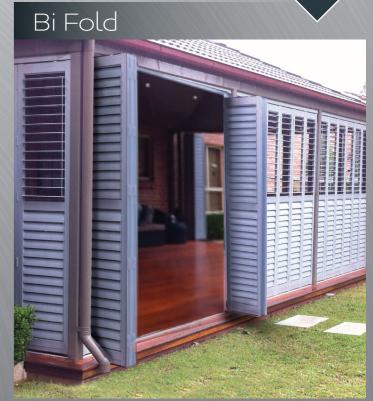

Operable Aluminium Shutters

Wide Panels top & bottom Track

Small panels to maximise view & access