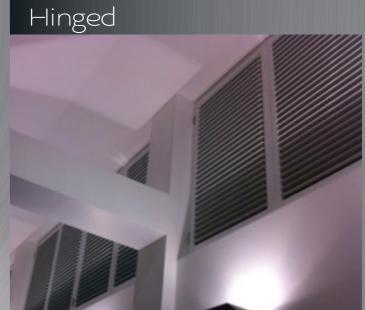

## Fixed in place

Create a wall, Create an area!

Improve your windows & doorways