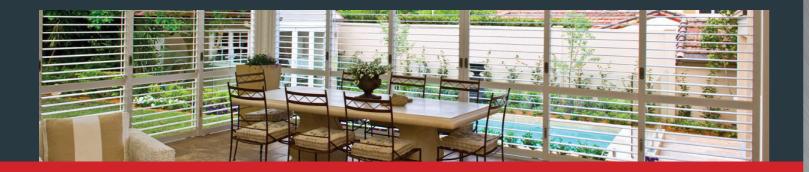

## Fixed in place

Create a wall, Create an area!

Improve your windows & doorways