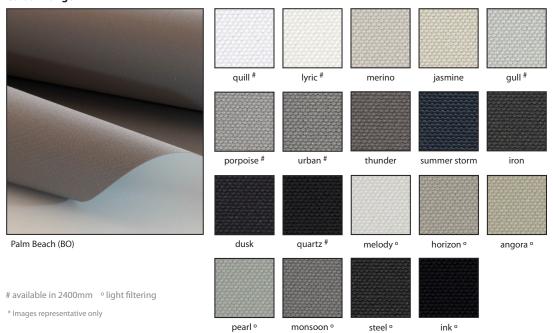

# Palm Beach

## Roller, Roman & Panel Fabric

**Application:** • Roller, Roman and Panel Window Blinds

• Wide Width Windows

Characteristics: • 3000mm Blackout (BO) All Colours (12) | 2400mm Blackout (BO) Selected Colours# (6)

#### Colour Range \*

monsoon o

steel o