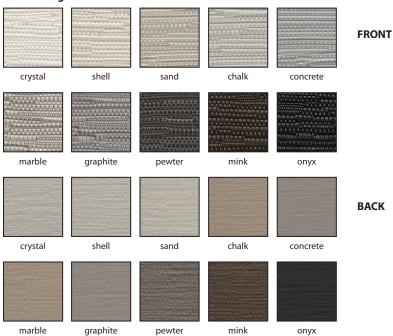

## Roller, Vertical & Panel Fabric

- Application: Roller, Vertical and Panel Blinds
  - · Wide Width Windows

- **Characteristics:** 28 matt finishes, 3 metallic finishes
  - Matt 6 widths: 89mm, 100mm, 127mm, 2000mm, 2500mm, 3000mm
  - Metallic 4 widths: 89mm, 100mm, 127mm, 3000mm

- **Technical:** Composition: 100% polyester with acrylic coating
  - Nominal Weights: 360gsm 400gsm
  - Nominal thickness: 0.33mm 0.36mm
  - PVC & Lead free
  - Light Fastness: minimum 6 (Blue Scale). Tested to ISO 105-B02:2014
  - · Cutting: Ultrasonic, Crush, Knife

- **Performance:** Opacity: Blackout. Exceeds standard AS2663.3:1999.
  - · Dust and Mould Resistant

- **Protection:** Complies with Building Code of Australia requirements for Class 2 to 9 (a) buildings.
  - Tested to AS 1530 Part III.
  - Air Quality: VOC Tested US EPA 5021A:2003
  - Greenguard Gold Accredited (no harmful VOC emissions)