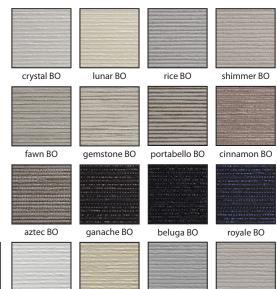

## Roller, Vertical & Panel Fabric

- Application: Roller, Vertical and Panel Blinds
  - · Wide Width Windows

- **Characteristics:** 28 matt finishes, 3 metallic finishes
  - Matt 6 widths: 89mm, 100mm, 127mm, 2000mm, 2500mm, 3000mm
  - Metallic 4 widths: 89mm, 100mm, 127mm, 3000mm

- **Technical:** Composition: 100% polyester with acrylic coating
  - Nominal Weights: 360gsm 400gsm
  - Nominal thickness: 0.33mm 0.36mm
  - PVC & Lead free
  - Light Fastness: minimum 6 (Blue Scale). Tested to ISO 105-B02:2014
  - · Cutting: Ultrasonic, Crush, Knife