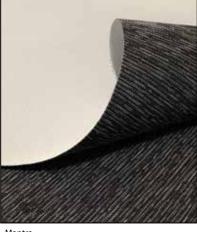

chnical:** • Composition (BO): 100% Polyester with Foamed Acrylic Backing

• Composition (LF): 100% Polyester with Acrylic Coating

• Light Fastness: minimum 5 (Blue Scale) Tested to ISO 105-B02:2014

• Nominal Weight: 410gsm (BO), 210gsm (LF)

• Nominal Thickness: 0.65mm (BO), 0.30mm (LF)

**Performance:** • Opacity: Light Filtering and Blackout (Complies to AS 2663.3.1999)

**Protection:** • Complies with Building Code of Australia requirements for

• Class 2 to 9 (a) buildings. Tested to AS 1530 Part III.

**Care:** • Surface dust should be removed with duster or soft cloth.

• Never use abrasive products or solvent/industrial based cleaners.

**Note:** • Colour variances may occur between fabric production batches. These variances are within industry tolerances.

#### Colour Range \*















shale

Mantra

seagrass

spice #

pebble

# blackout only



<sup>\*</sup> Images representative only

# Palm Beach

## Roller, Roman & Panel Fabric















**Application:** • Roller, Roman and Panel Window Blinds

• Wide Width Windows

Characteristics: • 3000mm Blackout (BO) All Colours (12) | 2400mm Blackout (BO) Selected Colours# (6)

• 3000mm Light Filtering (LF) Selected Colours o (7)

**Technical:** • Composition (BO): 100% Polyester with Foamed Acrylic Backing

• Composition (LF): 100% Polyester with Acrylic Coating

• PVC Free | Lead Free

• Light Fastness: 6 (Blue Scale) Tested to ISO 105-B02:2014

• Nominal weight: 410 gsm (BO), 310 gsm (LF)

• Nominal thickness: 0.65 mm (BO), 0.55 mm (LF)

**Performance:** • Opacity: Blackout (Complies to AS 2663.3.1999)

•