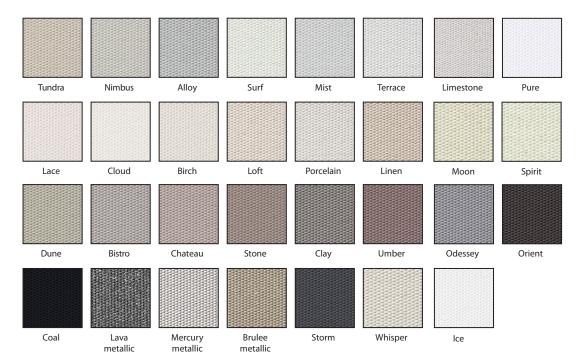

## Roller, Vertical & Panel Fabric

- Application: Roller, Vertical and Panel Blinds
  - · Wide Width Windows

- **Characteristics:** 28 matt finishes, 3 metallic finishes
  - Matt 6 widths: 89mm, 100mm, 127mm, 2000mm, 2500mm, 3000mm
  - Metallic 4 widths: 89mm, 100mm, 127mm, 3000mm

- **Technical:** Composition: 100% polyester with acrylic coating
  - Nominal Weights: 360gsm 400gsm
  - Nominal thickness: 0.33mm 0.36mm
  - PVC & Lead free
  - Light Fastness: minimum 6 (Blue Scale). Tested to ISO 105-B02:2014
  - · Cutting: Ultrasonic, Crush, Knife

- **Performance:** Opacity: Blackout. Exceeds standard AS2663.3:1999.
  - · Dust and Mould Resistant

- **Protection:** Complies with Building Code of Australia requirements for Class 2 to 9 (a) buildings.
  - Tested to AS 1530 Part III.
  - Air Quality: VOC Tested US EPA 5021A:2003
  - Greenguard Gold Accredited (no harmful VOC emissions)