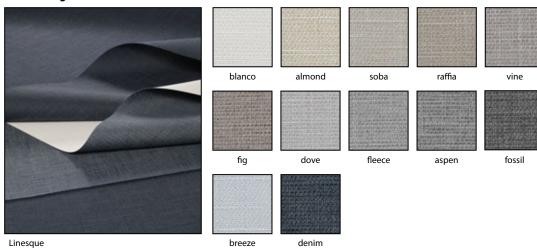

# Linesque

Application: • Roller, Roman & Panel Window Blinds

• Wide Width Windows

Characteristics: • 3000mm

**Technical:** • Composition: 100% Polyester with Acrylic Coating

• PVC Free | Lead Free

• Light Fastness: 6 (Blue Scale) Tested to ISO 105-B02:2014

#### Colour Range \*

### **Light Filtering Colours**

| Quality       | SHAW Colour Name | Quality              | SHAW Colour Name |
|---------------|------------------|----------------------|------------------|
| Blackout (BO) | Blanco           | Light Filtering (LF) | Lily             |
| Blackout (BO) | Almond           | Light Filtering (LF) | Oatcake          |
| Blackout (BO) | Soba             | Light Filtering (LF) | Wicker           |
| Blackout (BO) | Raffia           | Light Filtering (LF) | Hazel            |
| Blackout (BO) | Vine             | Light Filtering (LF) | Trellis          |
| Blackout (BO) | Fig              | Light Filtering (LF) | Chestnut         |
| Blackout (BO) | Dove             | Light Filtering (LF) | Owl              |
| Blackout (BO) | Fleece           | Light Filtering (LF) | Winter           |
| Blackout (BO) | Aspen            | Light Filtering (LF) | Delta            |
| Blackout (BO) | Fossil           | Light Filtering (LF) | Granite          |
| Blackout (BO) | Breeze           | Light Filtering (LF) | Stonewash        |
| Blackout (BO) | Denim            | Light Filtering (LF) | Levi             |