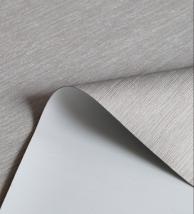

# Linesque

Application: • Roller, Roman & Panel Window Blinds

• Wide Width Windows

Characteristics: • 3000mm

**Technical:** • Composition: 100% Polyester with Acrylic Coating

• PVC Free | Lead Free

• Light Fastness: 6 (Blue Scale) Tested to ISO 105-B02:2014

Nominal Weight: BO 431gsm | LF 285gsm
Nominal Thickness: BO 0.65mm | LF 0.55mm

**Performance:** • Opacity: 100% Blackout

• Tear Resistance:

LF Mean Length 126 Warp 128 N BO Mean Length 150 Warp 139 N Tested to AS 2001.2.10-1986