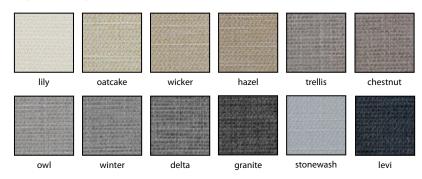

### **Light Filtering Colours**

| Quality       | SHAW Colour Name | Quality              | SHAW Colour Name |
|---------------|------------------|----------------------|------------------|
| Blackout (BO) | Blanco           | Light Filtering (LF) | Lily             |
| Blackout (BO) | Almond           | Light Filtering (LF) | Oatcake          |
| Blackout (BO) | Soba             | Light Filtering (LF) | Wicker           |
| Blackout (BO) | Raffia           | Light Filtering (LF) | Hazel            |
| Blackout (BO) | Vine             | Light Filtering (LF) | Trellis          |
| Blackout (BO) | Fig              | Light Filtering (LF) | Chestnut         |
| Blackout (BO) | Dove             | Light Filtering (LF) | Owl              |
| Blackout (BO) | Fleece           | Light Filtering (LF) | Winter           |
| Blackout (BO) | Aspen            | Light Filtering (LF) | Delta            |
| Blackout (BO) | Fossil           | Light Filtering (LF) | Granite          |
| Blackout (BO) | Breeze           | Light Filtering (LF) | Stonewash        |
| Blackout (BO) | Denim            | Light Filtering (LF) | Levi             |