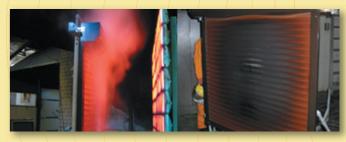

#### BUSHFIRES.

Extensive testing has been carried out in conjunction with the CSIRO, resulting in a 29kw/ m2 rating for AR400 Series Shutters (Technical Assessment 306) and BAL 40 (Bushfire Attack Level 40) for AE401 Extruded Shutters for the protection against radiant heat from bushfires.