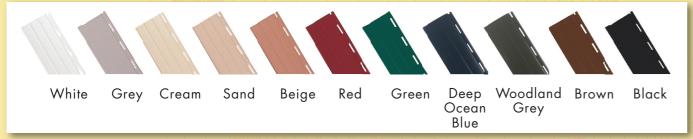

#### **PRIVACY**

Offers you privacy during both day and night. You control the extent by simply adjusting the shutter to suit your needs.

When fully open the shutter curtain is completely out of sight leaving you unrestricted views through your window.

#### OPERATION.

Operated either electronically, manually or with the unique E-Series Drive System.

Importantly your shutters are operated from inside your home to further enhance the security and convenience aspect.