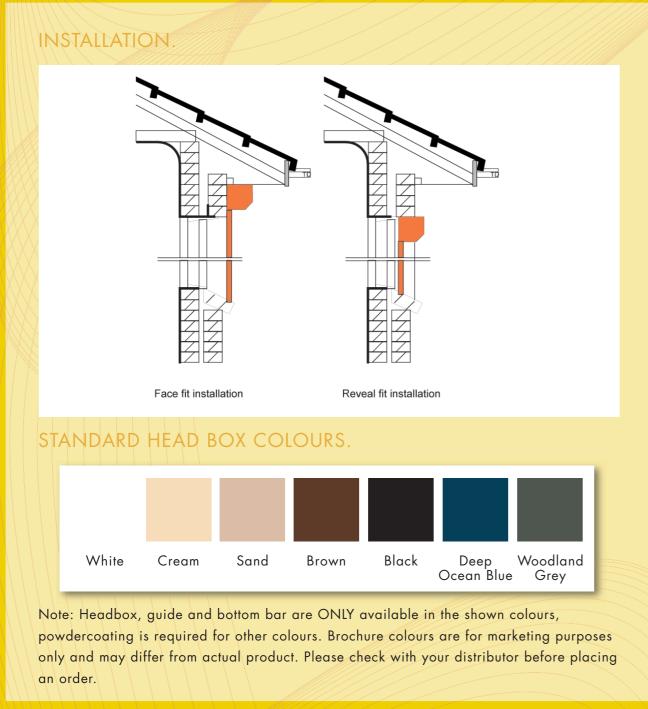

www.ozroll.com.au

## FOR FURTHER INFORMATION CONTACT:



Rollashield is a division of OZRoll Industries ABN 91 090 863 102 www.ozroll.com.au 174 Cavan Road, Dry Creek SA 5094 Freecall: 1800 OZROLL (697655).





**ALUMINIUM ROLLER SHUTTERS** 





# Save on your energy costs while protecting your most valuable asset.



Rollashield shutters not only offer protection and peace of mind, they provide a more comfortable and eco friendly environment. Lightweight yet extremely strong the curtain area consists of an aluminium skin injected with a polyurethane foam for added strength and insulation qualities.

Manufactured right here in Australia, discover for yourself why more and more people are taking advantage of this truly multi-functional product.

#### FEATURES AND BENEFITS.

- √Up to **