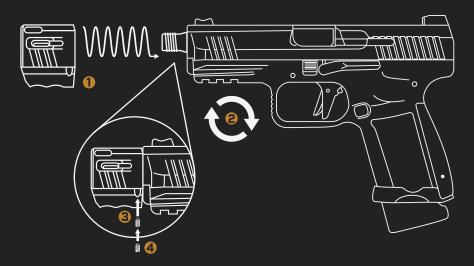

Thread comp onto the muzzle as far as it will go while still staying in line with the slide

Using the provided set screws, insert one screw on each side and turn until they are snue against the barrel.

## **INSTALLATION INSTRUCTIONS**

Make sure everything is tightened up and in place.

Tools Needed: 0.5" Allen Wrench

**IMPORTANT:** If screws are not threading in easily, do not force. Replace with an extra screw provided in the bag. Nothing should be forced into place. If you are having any issues getting the comp to attach, please do not use and contact us for a replacement.