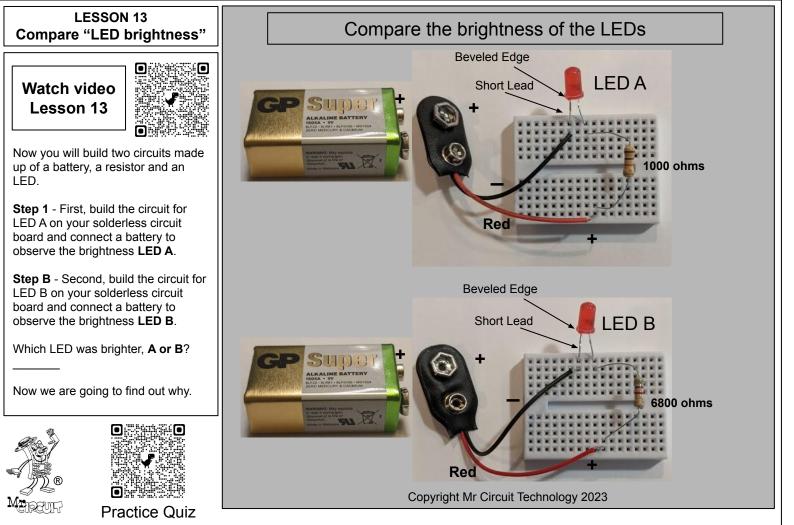

## MR CIRCUIT LAB #1201

MR CIRCUIT LAB #1201 - MULTIMETER FUNDAMENTALS "Ohm's Law and More!"

MR CIRCUIT LAB #1201

LAB MANUAL 1201 - Page 31

| Draw the simple circuit<br>schematics                                            | Activity Page            |              | Compare "LED<br>brightness"                                 | 13b     |
|----------------------------------------------------------------------------------|--------------------------|--------------|-------------------------------------------------------------|---------|
| In this space, draw the scher<br>for the circuit with LED 'A'. La<br>components. | -                        |              | e, draw the schematic diag<br>t with LED 'B'. Label all the |         |
|                                                                                  | Copyright Mr Circuit Tec | hnology 2023 |                                                             | MEIREUR |