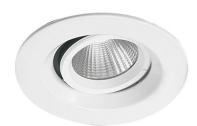

**Cut-out:** 2.75 in / 69.85 mm Diameter

**Diameter:** 3.25 in / 82.55 mm **Gimbal Depth:** 1.75 in / 44.45 mm

Finish: Black, White, Satin Nickel, Bronze

Manufacturer: Elumalight Rating: UL, ETL Listed

**Avg. Lifetime:** ± 30,000 - 50,000 hours

## **DESCRIPTION**

The 7 Watt LED Swivel Downlight is one of our most powerful and efficient recessed fixtures. It is a fully recessed LED light that adds brightness, focused illumination to any space. Equivalent to a 75 Watt MR16 Halogen light without the heat and UV effects.

The EL-SWV-DPC fits into walls, ceilings, cabinetry, under countertops, bars, display cases, home entertainment centers, and retail window displays. The LED Swivel fixture is made of cast aluminum and features an adjustable gimbal design for directed lighting with 38° swivels.

The LED recessed gimbal light can fit into tight spaces for easy installation. It is adjustable as a spotlight and can swivel to the beam directions desired. Available in 3000K Warm White or 5000K Cool White LED CCT options.