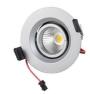

**Cut-out:** 2.75 in / 69.85 mm Diameter

**Diameter:** 3.25 in / 82.55 mm **Gimbal Depth:** 1.75 in / 44.45 mm

Finish: Black, White, Satin Nickel, Bronze

Manufacturer: Elumalight Rating: UL, ETL Listed

**Avg. Lifetime:** ± 30,000 - 50,000 hours

## **DESCRIPTION**

The 7 Watt LED Swivel Downlight is one of our most powerful and efficient recessed fixtures. It is a fully recessed LED light that adds brightness, focused illumination to any space. Equivalent to a 75 Watt MR16 Halogen light without the heat and UV effects.

The EL-SWV-DPC fits into walls, ceilings, cabinetry, under countertops, bars, display cases, home entertainment centers, and retail window displays. The LED Swivel fixture is made of cast aluminum and features an adjustable gimbal design for directed lighting with 38° swivels.

The LED recessed gimbal light can fit into tight spaces for easy installation. It is adjustable as a spotlight and can swivel to the beam directions desired. Available in 3000K Warm White or 5000K Cool White LED CCT options.