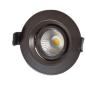

# **EL-SWV** LED Swivel Downlight 7 Watt

QUOTE/REF#:

JOB NAME: LOCATION:

## **DESCRIPTION**

The 7 Watt LED Swivel Downlight is one of our most powerful and efficient recessed fixtures. It is a fully recessed LED light that adds brightness, focused illumination to any space. Equivalent to a 75 Watt MR16 Halogen light without the heat and UV effects.

The EL-SWV-DPC fits into walls, ceilings, cabinetry, under countertops, bars, display cases, home entertainment centers, and retail window displays. The LED Swivel fixture is made of cast aluminum and features an adjustable gimbal design for directed lighting with 38° swivels.

The LED recessed gimbal light can fit into tight spaces for easy installation. It is adjustable as a spotlight and can swivel to the beam directions desired. Available in 3000K Warm White or 5000K Cool White LED CCT options.