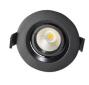

**Cut-out:** 2.75 in / 69.85 mm Diameter

**Diameter:** 3.25 in / 82.55 mm **Gimbal Depth:** 1.75 in / 44.45 mm

Finish: Black, White, Satin Nickel, Bronze

Manufacturer: Elumalight Rating: UL, ETL Listed

**Avg. Lifetime:** ± 30,000 - 50,000 hours

## **DESCRIPTION**

The 7 Watt LED Swivel Downlight is one of our most powerful and efficient recessed fixtures. It is a fully recessed LED light that adds brightness, focused illumination to any space. Equivalent to a 75 Watt MR16 Halogen light without the heat and UV effects.

The EL-SWV-DPC fits into walls, ceilings, cabinetry, under countertops, bars, display cases, home entertainment centers, and retail window displays. The LED Swivel fixture is made of cast aluminum and features an adjustable gimbal design for directed lighting with 38° swivels.

The LED recessed gimbal light can fit into tight spaces for easy installation. It is adjustable as a spotlight and can swivel to the beam directions desired. Available in 3000K Warm White or 5000K Cool White LED CCT options.