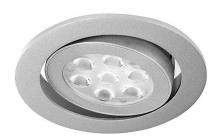

#### DESCRIPTION

The 8.4 Watt LED Swivel Downlight is one of our most powerful and efficient recessed fixtures yet. It is a fully recessed LED light that adds brightness, focused illumination to any space.

The EL-SWI7 fits into walls, ceilings, cabinetry, under countertops, bars, display cases, home entertainment centers, and retail window displays. It is made of cast aluminum and features an adjustable gimbal design for directed lighting with 15° axial swivels.

The LED recessed gimbal light can fit into tight spaces for easy installation. It is adjustable as a spotlight and can swivel to the beam directions desired and equivalent to a 90-watt MR-16 halogen light. Available in 3000K Warm White or 5000K Cool White LED color temperature options.