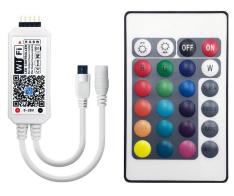

### SPECIFICATIONS

Input Voltage: 5-28V DC Output Power: 4A x 4CH **Output Channels:** 4 Input Connection: Female DC Barrel Plug (5.5 x 2.1 mm) Output Connection: RGB 5-Pin Connector Max Load: 100 Watts Standby Power: <1 Watt Environment: Dry Location **IP Rating: IP20 Required:** 5V, 12V, or 24V DC LED Power Supply Controller Dimensions: 2.08 in. L x 0.9 in. W x 0.39 in. H 53 mm L x 23 mm W x 10 mm H **Remote Dimensions:** 3.4 in. L x 1.57 in. W x 0.24 in. H 86 mm L x 40 mm W x 6 mm H Labels and Listings: CE, RoHS, FCC Warranty: 2 Year Limited

#### DESCRIPTION

LED RGBW Wifi Controller. Now control your LED RGBW lighting using your iPhone or Samsung Smartphone from anywhere. This controller with remote helps to connect your RGBW LED light strips to a wifi network. You just need to download a free app from your mobile phone and then start enjoying free control without looking around for IR remote.

#### **KEY FEATURES**

- Easy to connect with RGBW LED Strip Lights with included 5-pin connector
- Works with Amazon Alexa, Google Assistant & IFTTT, and Google Home
- Lights Dancing with Music Features
- Sync Control by Group & Timer Modes
- Works in hotspot mode or connect to home wifi