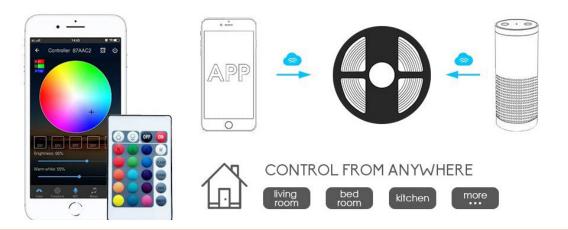

#### DESCRIPTION

LED RGBW Wifi Controller. Now control your LED RGBW lighting using your iPhone or Samsung Smartphone from anywhere. This controller with remote helps to connect your RGBW LED light strips to a wifi network. You just need to download a free app from your mobile phone and then start enjoying free control without looking around for IR remote.

It is compatible with Amazon Alexa, Google Assistant, IFTTT, and Google Home. Simply turn your led lights on/off, change brightness and colors by voice command. DIY your room or TV strip lights depending on various events by connecting it to IFTTT.