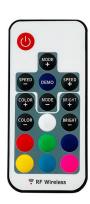

**IP Rating:** IP20

Required: 5V, 12V, or 24V DC LED Power Supply Controller Dimensions: 2.08 in. L x 0.9 in. W x 0.39 in. H

53 mm L x 23 mm W x 10 mm H

**Remote Dimensions:** 3.4 in. L x 1.57 in. W x 0.24 in. H

86 mm L x 40 mm W x 6 mm H

**Labels and Listings:** Warranty:

#### **KEY FEATURES**

- Easy to connect with RGB LED Strip Lights with included 4-pin connector
- Works with Amazon Alexa, Google Assistant & IFTTT, and Google Home
- Lights Dancing with Music Features
- Sync Control by Group & Timer Modes
- Works in hotspot mode or connect to home wifi