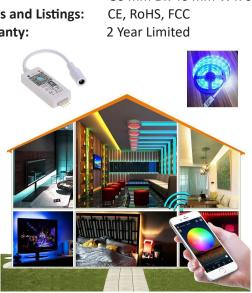

### **DESCRIPTION**

LED RGB Wifi Controller. Now control your LED RGB lighting using your iPhone or Samsung Smartphone from anywhere. This controller with remote helps to connect your RGB LED light strips to a wifi network. You just need to download a free app from your mobile phone and then start enjoying free control without looking around for IP remote. control without looking around for IR remote.

It is compatible with Amazon Alexa, Google Assistant, IFTTT, and Google Home. Simply turn your led lights on/off, change brightness and colors by voice command. DIY your room or TV strip lights depending on various events by connecting it to

#### APPLICATIONS

- Trade Show & Exhibit Lighting
- **Retail Display Lighting**
- **Architectural Lighting**
- Hotels, Casinos, and Clubs
- **Custom Lighting Shows**
- Stage Lighting