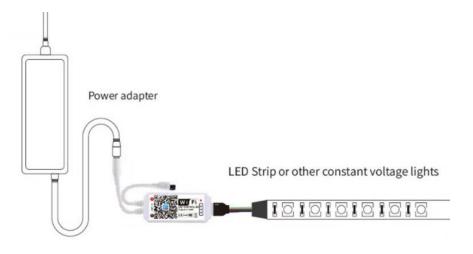

#### **SPECIFICATIONS**

Input Voltage: 5-28V DC Output Power: 4A x 3CH **Output Channels: 3** 

**Input Connection:** Female DC Barrel Plug (5.5 x 2.1 mm)

Output Connection: RGB 4-Pin Connector

Max Load: 100 Watts Standby Power: <1 Watt **Environment: Dry Location** 

**IP Rating:** IP20

Required: 5V, 12V, or 24V DC LED Power Supply Controller Dimensions: 2.08 in. L x 0.9 in. W x 0.39 in. H

53 mm L x 23 mm W x 10 mm H

**Remote Dimensions:** 3.4 in. L x 1.57 in. W x 0.24 in. H