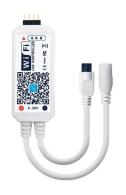

#### **SPECIFICATIONS**

Input Voltage: 5-28V DC Output Power: 4A x 3CH **Output Channels: 3** 

**Input Connection:** Female DC Barrel Plug (5.5 x 2.1 mm)

Output Connection: RGB 4-Pin Connector

Max Load: 100 Watts Standby Power: <1 Watt **Environment: Dry Location** 

**IP Rating:** IP20

Required: 5V, 12V, or 24V DC LED Power Supply Controller Dimensions: 2.08 in. L x 0.9 in. W x 0.39 in. H

53 mm L x 23 mm W x 10 mm H

**Remote Dimensions:** 3.4 in. L x 1.57 in. W x 0.24 in. H

### **DESCRIPTION**

LED RGB Wifi Controller. Now control your LED RGB lighting using your iPhone or Samsung Smartphone from anywhere. This controller with remote helps to connect your RGB LED light strips to a wifi network. You just need to download a free app from your mobile phone and then start enjoying free control without looking around for IP remote. control without looking around for IR remote.