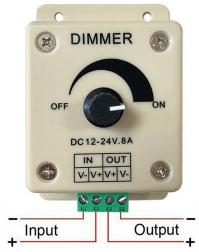

## EL-R-DIM12-24

LED Rotary Knob Dimmer Switch 12 or 24V

#### **KEY FEATURES**

- High freq. pulse dimming ensures no flicker (~690 Hz)
- Easy to Install and Use
- ~8 Amp peak max load
- 12V or 24V DC max output to protect LEDs
- Input and output screw-down terminal block connections
- Screw tabs for easy mounting