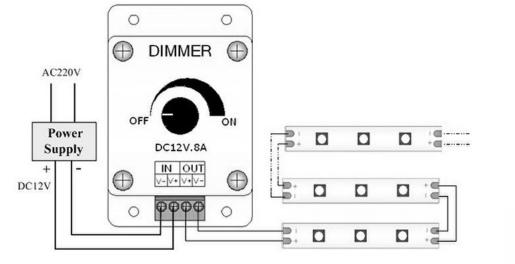

## EL-R-DIM12-24

LED Rotary Knob Dimmer Switch 12 or 24V

#### DESCRIPTION

The LED Rotary Knob Dimmer Switch is used for our 12 or 24V LED lighting. It features high quality and 100% brightness adjustable dimming. They are easy to install and adjust the lighting smoothly without any flickering.

#### **KEY FEATURES**

- High freq. pulse dimming ensures no flicker (~690 Hz)
- Easy to Install and Use
- ~8 Amp peak max load
- 12V or 24V DC max output to protect LEDs
- Input and output screw-down terminal block connections
- Screw tabs for easy mounting