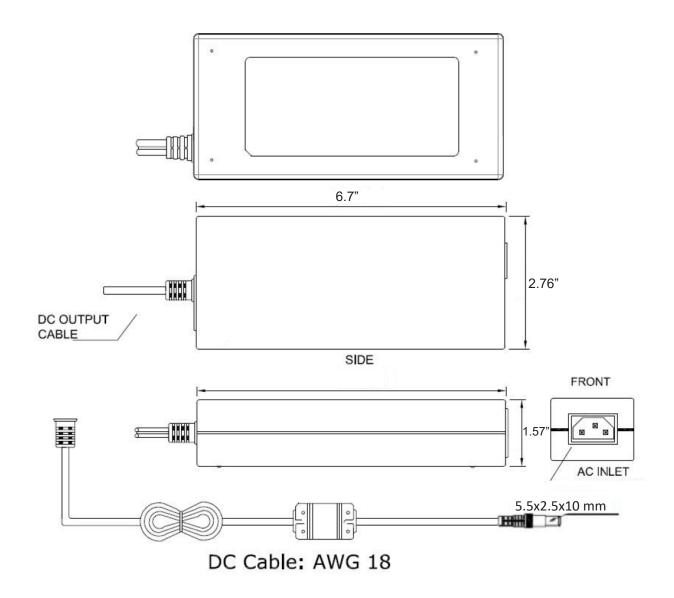

## **120 Watt Drivers Dimensions**

#### **APPLICATIONS**

 For use with compatible Constant Voltage 12V DC or 24V DC LED lighting. Not for use with dimmers.

| Order SKUs      | Voltage | Wattage   | Dimensions                          | Dimensions (metric)          |
|-----------------|---------|-----------|-------------------------------------|------------------------------|
| EL-PNP-60W-12V  | 12V DC  | 60 Watts  | 4.45 in. L x 2 in. W x 1.25 in. H   | 113 mm L x 51 mm W x 32 mm H |
| EL-PNP-100W-12V | 12V DC  | 100 Watts | 5.5 in. L x 2.31 in. W x 1.25 in. H | 140 mm L x 58 mm W x 32 mm H |
| EL-PNP-120W-12V | 12V DC  | 120 Watts | 6.7 in. L x 2.76 in. W x 1.57 in. H | 170 mm L x 70 mm W x 40 mm H |
| EL-PNP-60W-24V  | 24V DC  | 60 Watts  | 4.45 in. L x 2 in. W x 1.25 in. H   | 113 mm L x 51 mm W x 32 mm H |
| EL-PNP-100W-24V | 24V DC  | 100 Watts | 5.5 in. L x 2.31 in. W x 1.25 in. H | 140 mm L x 58 mm W x 32 mm H |