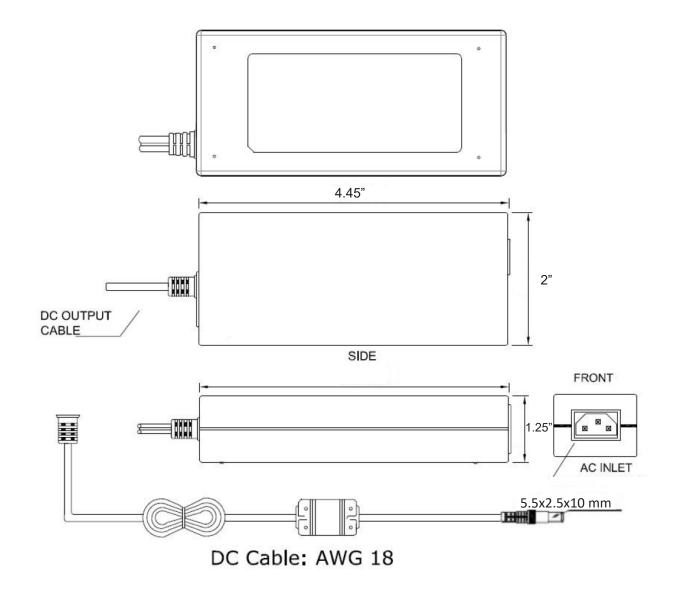

## **60 Watt Drivers Dimensions**

#### **APPLICATIONS**

 For use with compatible Constant Voltage 12V DC or 24V DC LED lighting. Not for use with dimmers.

| Order SKUs      | Voltage | Wattage   | Dimensions                          | Dimensions (metric)          |
|-----------------|---------|-----------|-------------------------------------|------------------------------|
| EL-PNP-60W-12V  | 12V DC  | 60 Watts  | 4.45 in. L x 2 in. W x 1.25 in. H   | 113 mm L x 51 mm W x 32 mm H |
| EL-PNP-100W-12V | 12V DC  | 100 Watts | 5.5 in. L x 2.31 in. W x 1.25 in. H | 140 mm L x 58 mm W x 32 mm H |
| EL-PNP-120W-12V | 12V DC  | 120 Watts | 6.7 in. L x 2.76 in. W x 1.57 in. H | 170 mm L x 70 mm W x 40 mm H |
| EL-PNP-60W-24V  | 24V DC  | 60 Watts  | 4.45 in. L x 2 in. W x 1.25 in. H   | 113 mm L x 51 mm W x 32 mm H |
| EL-PNP-100W-24V | 24V DC  | 100 Watts | 5.5 in. L x 2.31 in. W x 1.25 in. H | 140 mm L x 58 mm W x 32 mm H |