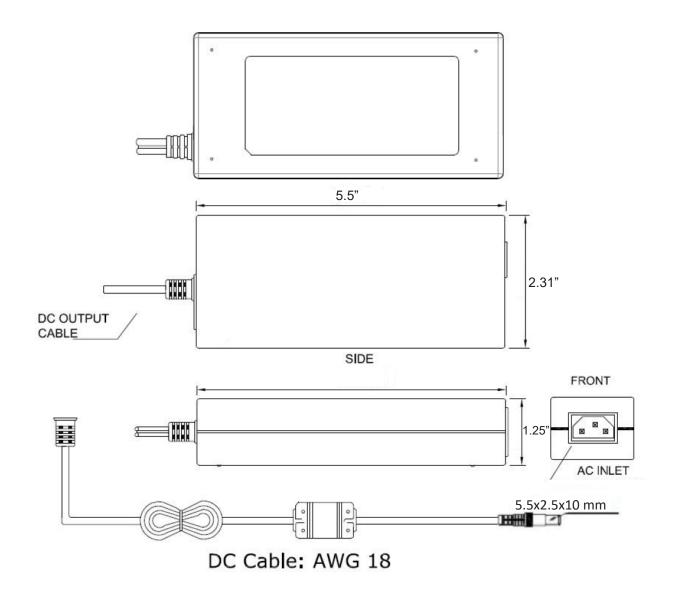

## **100 Watt Drivers Dimensions**

#### **APPLICATIONS**

 For use with compatible Constant Voltage 12V DC or 24V DC LED lighting. Not for use with dimmers.

| Order SKUs      | Voltage | Wattage   | Dimensions                          | Dimensions (metric)          |
|-----------------|---------|-----------|-------------------------------------|------------------------------|
| EL-PNP-60W-12V  | 12V DC  | 60 Watts  | 4.45 in. L x 2 in. W x 1.25 in. H   | 113 mm L x 51 mm W x 32 mm H |
| EL-PNP-100W-12V | 12V DC  | 100 Watts | 5.5 in. L x 2.31 in. W x 1.25 in. H | 140 mm L x 58 mm W x 32 mm H |
| EL-PNP-120W-12V | 12V DC  | 120 Watts | 6.7 in. L x 2.76 in. W x 1.57 in. H | 170 mm L x 70 mm W x 40 mm H |
| EL-PNP-60W-24V  | 24V DC  | 60 Watts  | 4.45 in. L x 2 in. W x 1.25 in. H   | 113 mm L x 51 mm W x 32 mm H |
| EL-PNP-100W-24V | 24V DC  | 100 Watts | 5.5 in. L x 2.31 in. W x 1.25 in. H | 140 mm L x 58 mm W x 32 mm H |