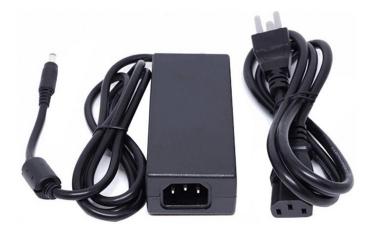

#### DESCRIPTION

12V DC LED Pre-Wired Constant Voltage Drivers are generally used when you need stable voltage to your LED lights. It has built-in overload, short circuit, and overheat protection. They are energy efficient and ideal for powering our 12V or 24V DC LED lighting.

#### **KEY FEATURES**

- Easy installation Plug N Play
- Maintenance-free Class 2 drivers
- Solid-state construction
- High vibration and shock resistance
- Overload, short circuit, and overheat protection
- No RF interference
- Comes with 6 ft length output power cable
- Output Male DC barrel plug is 2.5 mm
- UL Listed power supply
- Long lifespan