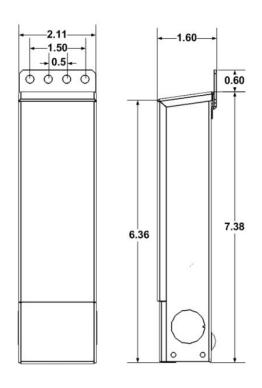

# **SPECIFICATION SHEET**

JOB NAME: LOCATION:

QUOTE/REF#:

Dimensions (Unit: in.)