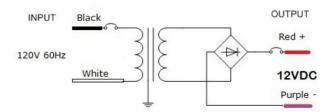

primary and secondary sides. Encapsulated with polyester resin for whisper-quiet operation. Small dimensions and weight saves space and lowers an installation cost. The outdoor enclosure rated NEMA 3R or IP24. See specifications for more details.

#### **KEY FEATURES**

- Class II rated magnetic LED drivers
- Easy installation
- Maintenance-free
- Solid-state construction
- High vibration and shock resistance
- Overload, short circuit, and overheat protection
- No RF interference
- UL Listed, CUL Listed, RoHS, CE
- Long lifespan

#### **APPLICATIONS**

 For use with compatible Dimmers and Constant Voltage 12V DC LED lights











# EL-MAG-60W-12V DIMMABLE LED MAGNETIC DRIVER

# **SPECIFICATION SHEET**

JOB NAME: LOCATION:

QUOTE/REF#:

Dimensions (Unit: in.)



## **Wiring Diagram**