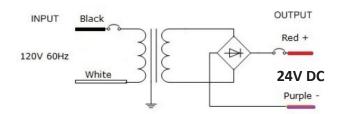

e primary and secondary sides. Encapsulated with polyester resin for whisper-guiet operation. Small dimensions and weight saves space and lowers an installation cost. The outdoor enclosure rated NEMA 3R or IP24. See specifications for more details.

#### **KEY FEATURES**

- Class II rated magnetic LED drivers
- Easy installation
- Maintenance-free
- Solid-state construction
- High vibration and shock resistance
- Overload, short circuit, and overheat protection
- No RF interference
- UL Listed, CUL Listed, RoHS, CE
- Long lifespan

#### **APPLICATIONS**

For use with compatible Dimmers and Constant Voltage 24V DC LED lights











# EL-MAG-40W-24V DIMMABLE LED MAGNETIC DRIVER

## **SPECIFICATION SHEET**

Dimensions (Unit: in.)

JOB NAME:
LOCATION:
QUOTE/REF#:



## **Wiring Diagram**