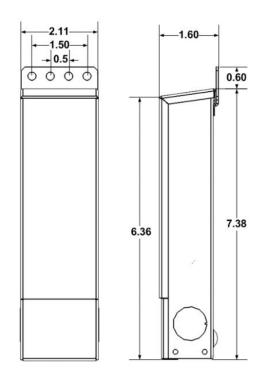

#### **SPECIFICATIONS**

Input Voltage: 120V AC 60 Hz

Output Voltage: 24V DC Power: 40 Watt

Dimmable: Yes, 100% - 0% dimming

Efficiency: 85%

**Operating:** ~45°C - 70°C Power Method: Hardwire

**Dimensions:** 7.38 in. L x 2.11 in. W x 1.6 in. H

## **SPECIFICATION SHEET**

Dimensions (Unit: in.)

JOB NAME:
LOCATION:
QUOTE/REF#: