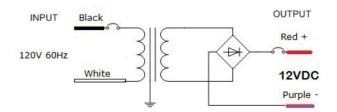

imary and secondary sides. Encapsulated with polyester resin for whisper-quiet operation. Small dimensions and weight saves space and lowers an installation cost. The outdoor enclosure rated NEMA 3R or IP24. See specifications for more details.

#### **KEY FEATURES**

- Class II rated magnetic LED drivers
- Easy installation
- Maintenance-free
- Solid-state construction
- High vibration and shock resistance
- Overload, short circuit, and overheat protection
- No RF interference
- UL Listed, CUL Listed, RoHS, CE
- Long lifespan

#### **APPLICATIONS**

 For use with compatible Dimmers and Constant Voltage 12V DC LED lights











# EL-MAG-40W-12V DIMMABLE LED MAGNETIC DRIVER

## **SPECIFICATION SHEET**

Dimensions (Unit: in.)

JOB NAME:

LOCATION:

QUOTE/REF#:



### **Wiring Diagram**