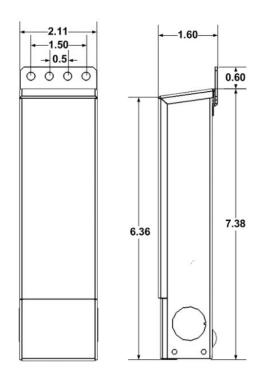

## **SPECIFICATION SHEET**

Dimensions (Unit: in.)

JOB NAME:

LOCATION:

QUOTE/REF#: