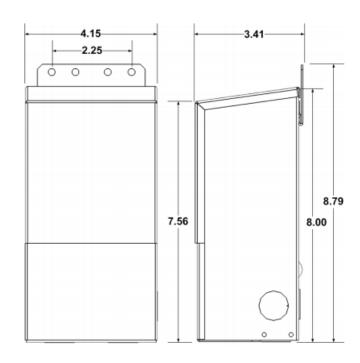

**Dimensions:** 8 in. L x 4.15 in. W x 3.41 in. H

**Housing:** The actual transformer 300W is encapsulated

in the enclosure

Housing Finish: The enclosure is Black Powder Coated Steel,

NEMA 3R rated

**Wiring:** Wiring compartment has 6 knockouts sizes

# **SPECIFICATION SHEET**

JOB NAME:

LOCATION:
QUOTE/REF#:

Dimensions (Unit: in.)