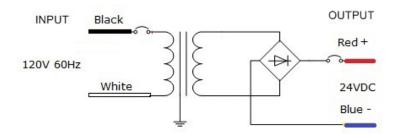

## **Wiring Diagram**

#### **SPECIFICATIONS**

Input Voltage: 120V AC 60 Hz

**Current:** 2.6A max input current at full load

Output Voltage: 12V DC
Output Current: 12.5A
Power: 300 Watt

**Dimmable:** Yes, 100% - 0% dimming

Efficiency: 90%
Operating: 105°C
Power Method: Hardwire
Input Leads: 18AWG 600V
Output Leads: 12AWG 300V