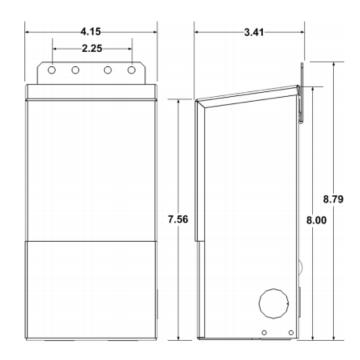

**Dimensions:** 8 in. L x 4.15 in. W x 3.41 in. H

The actual transformer 300W is encapsulated Housing:

in the enclosure

Housing Finish: The enclosure is Black Powder Coated Steel,

NEMA 3R rated

Wiring: Wiring compartment has 6 knockouts sizes

### **SPECIFICATION SHEET**

JOB NAME: LOCATION:

QUOTE/REF#:

Dimensions (Unit: in.)