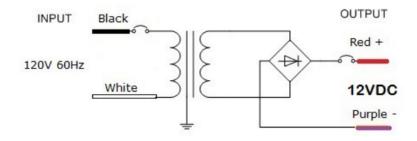

ll dimensions and weight saves space and lowers an installation cost. The outdoor enclosure rated NEMA 3R or IP24.

#### **KEY FEATURES**

- Class II rated magnetic LED drivers
- Over Load Protection
- **Over Temperature Protection**
- **Short Circuit Protection**
- Thermal manually reset primary breaker 5A
- Magnetic manually reset secondary breaker 25A
- Easy installation
- Maintenance-free
- Solid-state construction
- High vibration and shock resistance
- No RF interference
- UL Listed, CUL Listed, RoHS, CE
- Long lifespan

#### **APPLICATIONS**

For use with compatible Dimmers and Constant Voltage 12V DC LED lights











# EL-MAG-300W-12V DIMMABLE LED MAGNETIC DRIVER

### **SPECIFICATION SHEET**

JOB NAME: LOCATION:

QUOTE/REF#:

Dimensions (Unit: in.)



#### **Wiring Diagram**