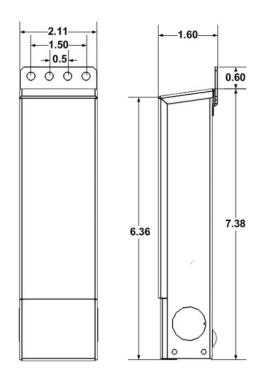

#### **SPECIFICATIONS**

Input Voltage: 120V AC 60 Hz

Output Voltage: 12V DC Power: 20 Watt

Dimmable: Yes, 100% - 0% dimming

Efficiency: 85%

Operating: ~45°C - 70°C Power Method: Hardwire

**Dimensions:** 7 in. L x 2.11 in. W x 1.54 in. H

## **SPECIFICATION SHEET**

Dimensions (Unit: in.)

JOB NAME:
LOCATION:
QUOTE/REF#: