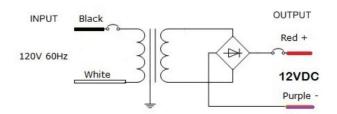

e primary and secondary sides. Encapsulated with polyester resin for whisper-quiet operation. Small dimensions and weight saves space and lowers an installation cost. The outdoor enclosure rated NEMA 3R or IP24. See specifications for more details.

#### **KEY FEATURES**

- Class II rated magnetic LED drivers
- Easy installation
- Maintenance-free
- Solid-state construction
- High vibration and shock resistance
- Overload, short circuit, and overheat protection
- No RF interference
- UL Listed, CUL Listed, RoHS, CE
- Long lifespan

#### **APPLICATIONS**

For use with compatible Dimmers and Constant Voltage 12V DC LED lights











# EL-MAG-20W-12V DIMMABLE LED MAGNETIC DRIVER

## **SPECIFICATION SHEET**

Dimensions (Unit: in.)

JOB NAME:
LOCATION:
QUOTE/REF#:



## **Wiring Diagram**