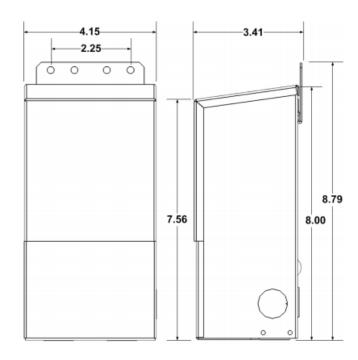

## **SPECIFICATION SHEET**

JOB NAME:
LOCATION:
QUOTE/REF#:

**Dimensions (Unit: in.)** 

**Dimensions:** 8 in. L x 4.15 in. W x 3.41 in. H

**Housing:** The actual transformer 200W is encapsulated

in the enclosure

Housing Finish: The enclosure is Black Powder Coated Steel,

NEMA 3R rated

**Wiring:** Wiring compartment has 6 knockouts sizes