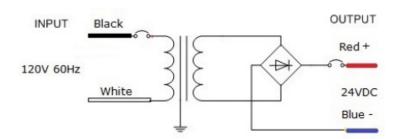

## **Wiring Diagram**

#### **SPECIFICATIONS**

Input Voltage: 120V AC 60 Hz

**Current:** 2A max input current at full load

Output Voltage: 24V DC
Output Current: 8.3A
Power: 200 Watt

**Dimmable:** Yes, 100% - 0% dimming

Efficiency: 87%
Operating: 105°C
Power Method: Hardwire
Input Leads: 18AWG 600V
Output Leads: 12AWG 300V