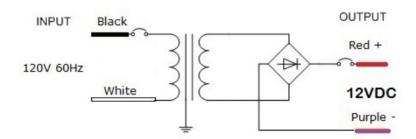

installation cost. The outdoor enclosure rated NEMA 3R or IP24.

#### **KEY FEATURES**

- Class II rated magnetic LED drivers
- Dimmable with compatible MLV, ELV, CL dimmers
- Over Load Protection
- **Over Temperature Protection**
- **Short Circuit Protection**
- Thermal manually reset primary breaker 3A
- Magnetic manually reset secondary breaker 25A
- Easy installation
- Maintenance-free
- Solid-state construction
- High vibration and shock resistance
- No RF interference
- UL Listed, CUL Listed, RoHS, CE
- Long lifespan

#### **APPLICATIONS**

For use with compatible Dimmers and Constant Voltage 12V DC LED lights











# EL-MAG-200W-12V DIMMABLE LED MAGNETIC DRIVER

## **SPECIFICATION SHEET**

JOB NAME: LOCATION:

QUOTE/REF#:

**Dimensions (Unit: in.)** 



## **Wiring Diagram**