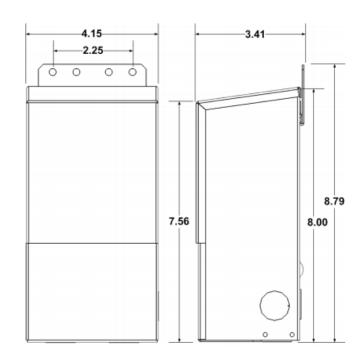

**Dimensions:** 8 in. L x 4.15 in. W x 3.41 in. H

The actual transformer 200W is encapsulated Housing:

in the enclosure

Housing Finish: The enclosure is Black Powder Coated Steel,

NEMA 3R rated

Wiring: Wiring compartment has 6 knockouts sizes

## **SPECIFICATION SHEET**

JOB NAME: LOCATION:

QUOTE/REF#:

**Dimensions (Unit: in.)** 