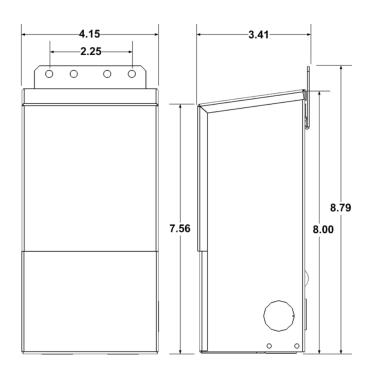

## **SPECIFICATION SHEET**

JOB NAME: LOCATION: QUOTE/REF#:

Dimensions (Unit: in.)

### **SPECIFICATIONS**

| Input Voltage:         | 120V AC 60 Hz                                             |
|------------------------|-----------------------------------------------------------|
| Output Voltage         | :24V DC                                                   |
| Power:                 | 150 Watt                                                  |
| Dimmable:              | Yes, 100% - 0% dimming                                    |
| Efficiency:            | >90%                                                      |
| Operating:             | ~45°C - 70°C                                              |
| Power Method: Hardwire |                                                           |
| Dimensions:            | 8.79 in. L x 4.15 in. W x 3.41 in. H                      |
| Housing Finish:        | The enclosure is Black Powder Coated Steel, NEMA 3R rated |
| Environment:           | Dry or Damp Location                                      |
| IP Rating:             | IP24                                                      |
| Rating:                | Conforms to UL                                            |
|                        | Certified to CSA                                          |
|                        | ETL Listed                                                |
| Manufacturer:          | Elumalight                                                |
| Warranty:              | 5 Year Limited                                            |