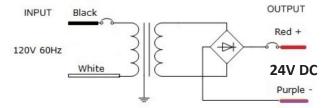

Small dimensions and weight saves space and lowers an installation cost. The outdoor enclosure rated NEMA 3R or IP24. See specifications for more details.

#### **KEY FEATURES**

- Class II rated magnetic LED drivers •
- Easy installation •
- Maintenance-free .
- Solid-state construction
- . High vibration and shock resistance
- Overload, short circuit, and overheat protection
- No RF interference •
- UL Listed, CUL Listed, RoHS, CE •
- Long lifespan

#### APPLICATIONS

For use with compatible Dimmers and Constant Voltage 24V DC LED lights



© 2021 Elumalight. All Rights Reserved. Specifications are subject to change without notice.



# EL-MAG-150W-24V DIMMABLE LED MAGNETIC DRIVER

## **SPECIFICATION SHEET**

JOB NAME: LOCATION: QUOTE/REF#:

Dimensions (Unit: in.)



### Wiring Diagram