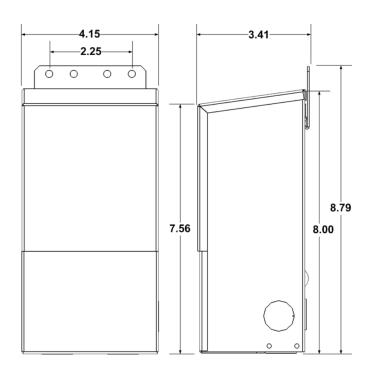

#### **SPECIFICATIONS**

| Input Voltage:         | 120V AC 60 Hz                                             |
|------------------------|-----------------------------------------------------------|
| Output Voltage: 12V DC |                                                           |
| Power:                 | 150 Watt                                                  |
| Dimmable:              | Yes, 100% - 0% dimming                                    |
| Efficiency:            | >90%                                                      |
| Operating:             | ~45°C - 70°C                                              |
| Power Method:          | : Hardwire                                                |
| Dimensions:            | 8.79 in. L x 4.15 in. W x 3.41 in. H                      |
| Housing Finish:        | The enclosure is Black Powder Coated Steel, NEMA 3R rated |
| Environment:           | Dry or Damp Location                                      |
| IP Rating:             | IP24                                                      |
| Rating:                | Conforms to UL                                            |
|                        | Certified to CSA                                          |
|                        | ETL Listed                                                |
| Manufacturer:          | Elumalight                                                |
| Warranty:              | 5 Year Limited                                            |

## **SPECIFICATION SHEET**

JOB NAME: LOCATION: QUOTE/REF#:

Dimensions (Unit: in.)