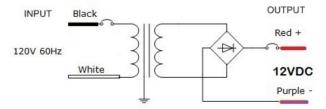

mall dimensions and weight saves space and lowers an installation cost. The outdoor enclosure rated NEMA 3R or IP24. See specifications for more details.

#### **KEY FEATURES**

- Class II rated magnetic LED drivers •
- Easy installation •
- Maintenance-free .
- Solid-state construction
- . High vibration and shock resistance
- Overload, short circuit, and overheat protection
- No RF interference •
- UL Listed, CUL Listed, RoHS, CE •
- Long lifespan

#### APPLICATIONS

For use with compatible Dimmers and Constant Voltage 12V DC LED lights



© 2021 Elumalight. All Rights Reserved. Specifications are subject to change without notice.



# EL-MAG-150W-12V DIMMABLE LED MAGNETIC DRIVER

## **SPECIFICATION SHEET**

JOB NAME: LOCATION: QUOTE/REF#:

Dimensions (Unit: in.)



#### Wiring Diagram