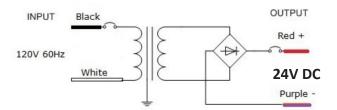

primary and secondary sides. Encapsulated with polyester resin for whisper-quiet operation. Small dimensions and weight saves space and lowers an installation cost. The outdoor enclosure rated NEMA 3R or IP24. See specifications for more details.

#### **KEY FEATURES**

- Class II rated magnetic LED drivers
- Easy installation
- Maintenance-free
- Solid-state construction
- High vibration and shock resistance
- Overload, short circuit, and overheat protection
- No RF interference
- UL Listed, CUL Listed, RoHS, CE
- Long lifespan

### **APPLICATIONS**

 For use with compatible Dimmers and Constant Voltage 24V DC LED lights











# EL-MAG-100W-24V DIMMABLE LED MAGNETIC DRIVER

# **SPECIFICATION SHEET**

JOB NAME: LOCATION:

QUOTE/REF#:

Dimensions (Unit: in.)



## **Wiring Diagram**