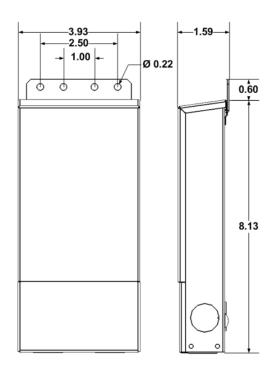

# **SPECIFICATION SHEET**

JOB NAME: LOCATION:

QUOTE/REF#:

Dimensions (Unit: in.)

#### **SPECIFICATIONS**

Input Voltage: 120V AC 60 Hz 1A

Output Voltage: 24V DC Power: 96 Watt

**Dimmable:** Yes, 100% - 0% dimming

Efficiency: 85%

**Operating:** ~45°C - 70°C **Power Method:** Hardwire

**Dimensions:** 8.13 in. L x 3.93 in. W x 1.59 in. H