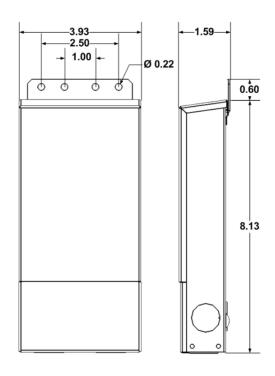

#### **SPECIFICATIONS**

Input Voltage: 120V AC 60 Hz

Output Voltage: 12V DC Power: 100 Watt

Yes, 100% - 0% dimming Dimmable:

Efficiency: 85%

Operating: ~45°C - 70°C Power Method: Hardwire

**Dimensions:** 8.13 in. L x 3.93 in. W x 1.59 in. H

## **SPECIFICATION SHEET**

**JOB NAME:** LOCATION:

QUOTE/REF#:

**Dimensions (Unit: in.)** 