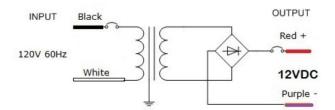

secondary sides. Encapsulated with polyester resin for whis-per-guiet operation. Small dimensions and weight saves space and lowers an installation cost. The outdoor enclosure rated NEMA 3R or IP24. See specifications for more details.

#### **KEY FEATURES**

- Class II rated magnetic LED drivers
- Easy installation
- Maintenance-free
- Solid-state construction
- High vibration and shock resistance
- Overload, short circuit, and overheat protection
- No RF interference
- UL Listed, CUL Listed, RoHS, CE
- Long lifespan

#### **APPLICATIONS**

For use with compatible Dimmers and Constant Voltage 12V DC LED lights











# EL-MAG-100W-12V DIMMABLE LED MAGNETIC DRIVER

## **SPECIFICATION SHEET**

**JOB NAME:** LOCATION:

QUOTE/REF#:

**Dimensions (Unit: in.)** 



### **Wiring Diagram**