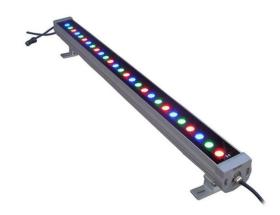

# **EL-LWW-RGB** RGB LED Linear Wall Washers

JOB NAME:

LOCATION: QUOTE/REF#:

### **SPECIFICATIONS**

**Brightness:** 44 Lumens per diode (Red)

70 Lumens per diode (Green) 15 Lumens per diode (Blue)

Power: 36 Watts Input Voltage: 85-165V AC

**LED Color: RGB** 

Diffuser: Clear Glass

**IP Rating: IP65** 

## **DESCRIPTION**

Elumalight High Output RGB LED Linear Wall washer lights are perfect for casting vibrant colors onto large structures. It comes with high output RGB LED diodes cased in sturdy aluminum housing rated IP65 for indoor or outdoor environ-

These Color Changing RGB LED Linear Wall Wash lights are slim and can be easily concealed. It is the perfect choice for exhibit builders, lighting designers, electricians, and architects. It can be used as a standalone unit or link multiple fixtures together with DMX connectors.