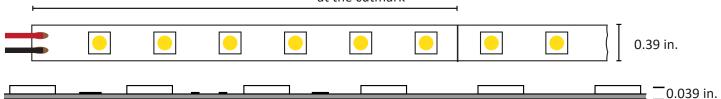

CRI: 90+ IP Rating: IP20

**Environment:** Indoor Use - Dry Location

Beam Angle: 180°

**LED Density:** 100 LEDs/ft

~1600 LEDs/reel

LED Chip Size: SMD 2216

LED Spacing:0.13 in / 3.33 mmLength:16.4 ft / 5 meters longWidth:0.39 in / 10 mm wideHeight:0.039 in / 1 mm thick

**Cut Increment:** 0.79 in / 20 mm at cut marking

Backing: 3M Adhesive
Manufacturer: Elumalight
Rating UL, ETL, RoHS

**Avg. Lifetime** ± 30,000 - 50,000 hours **Required:** 12V DC LED Driver

Cuttable every 0.79 in. at the cutmark