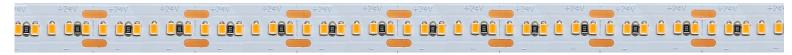

CRI: 90+ IP Rating: IP20

**Environment:** Indoor Use - Dry Location

Beam Angle: 180°

**LED Density:** 100 LEDs/ft

~1600 LEDs/reel

LED Chip Size: SMD 2216

LED Spacing:0.13 in / 3.33 mmLength:16.4 ft / 5 meters longWidth:0.39 in / 10 mm wideHeight:0.039 in / 1 mm thick

**Cut Increment:** 0.79 in / 20 mm at cut marking

Backing: 3M Adhesive
Manufacturer: Elumalight
Rating UL, ETL, RoHS

**Avg. Lifetime** ± 30,000 - 50,000 hours **Required:** 12V DC LED Driver

Cuttable every 0.79 in. at the cutmark