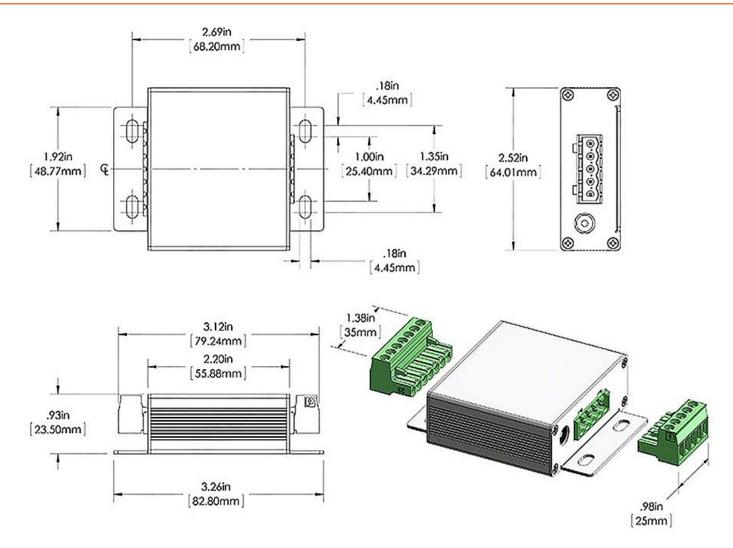

#### SPECIFICATIONS

Input Voltage: 12V / 24V DC

**Total Output of Current:** Max 4 x 6A (per channel) Output power: max 288W(12V)

max 576W(24V)

**Output Channel:** 4

Working Temperature: -20-60 °C

**Required:** 12V DC or 24V DC LED Power Supply **Dimensions:** 3.26 in. L x 2.52 in. W x 0.93 in. H 82.8 mm L x 64.01 mm W x 23.5 mm H Warranty: 2 Year Limited

#### DIMENSIONS