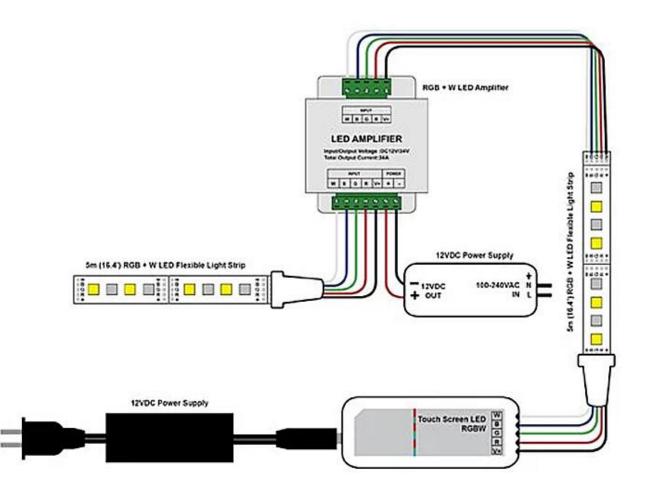

### WIRING DIAGRAM

Power supply voltage is 12V or 24V DC, it **Remarks:** can not be connected to other voltage. Power wire must not short to each other, in case of short circuit. The outgoing line should connect correctly according to the color in the wiring diagram.