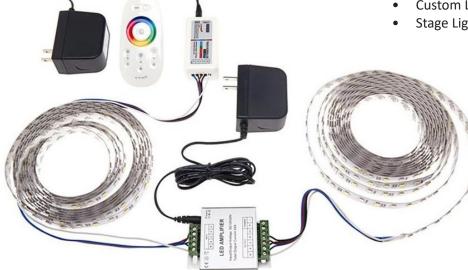

#### DESCRIPTION

The RGBW data repeater is required for runs of RGB or RGBW lighting that exceed the wattage of the initial driver capac-ity. An additional driver in conjunction with the repeater is required to power extended runs.

#### **KEY FEATURES**

- Used with RGBW or RGB LED strip light controller
- Increase load capability of the entire circuit and extends the signal of controllers
- Maximum 6 Amps per channel and 24 Amps in total .
- Accept PWM signal, amplify RGBW signals using PWM technology
- Max load current: 24A (6A x 4CH)
- Output power: max 288W(12V), max 576W(24V)
- **Output: 4 Circuits**
- Connection mode: Common Anode
- Static Power Consumption: < 1 Watt •

#### APPLICATIONS

- Trade Show & Exhibit Lighting
- **Retail Display Lighting** •
- Architectural Lighting •
- Hotels, Casinos, and Clubs .
- Custom Lighting Shows
- Stage Lighting