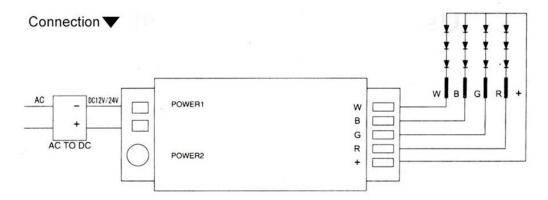

### **SPECIFICATIONS**

Input Voltage: 12V-24V DC Output Power: 6A x 4CH **Output Channels: 4** 

Input: 2 Wire (Positive + / Negative -) 5 Wire RGBW (Positive+) **Output:** 

Max Load: 288 Watts (12V DC),

576 Watts (24V DC)