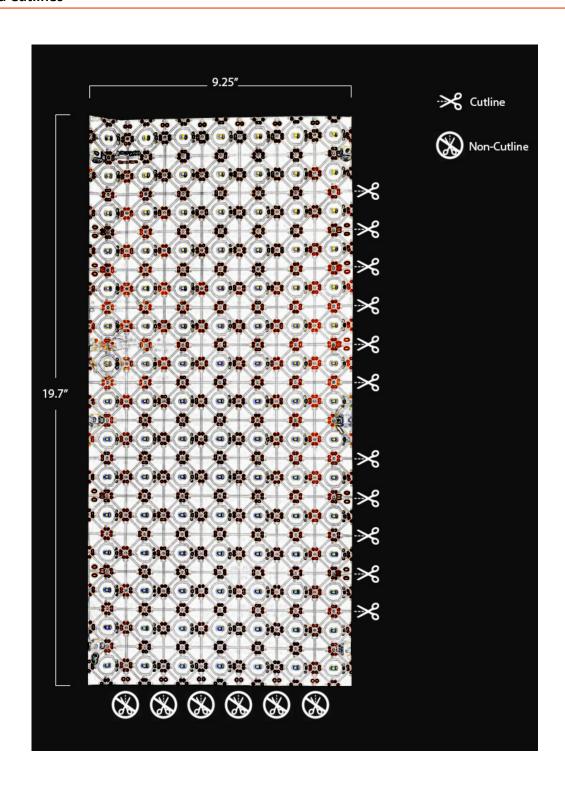

**IP Rating:** 

**Environment:** Indoor Use - Dry Location

**Beam Angle:** 105°

19.7 in / 500.38 mm long Length: 9.25 in / 234.95 mm wide Width: **Height:** 0.125 in / 3.18 mm thick

Manufacturer: Elumalight Rating: **ETL Listed** 

The LED Flex Light Sheet can be easily cut to smaller sizes Horizontally from the 10 in length sides at its cut marking. Mounting is effortless with double-sided tape or silicone adhesive and requires no heat sinks. Create unique lighting designs with less amount of time. The high output LED chipsets allows it to be installed close to the fabric or diffuser without any dark or hot spots.

### **Dimensions and Cutlines**