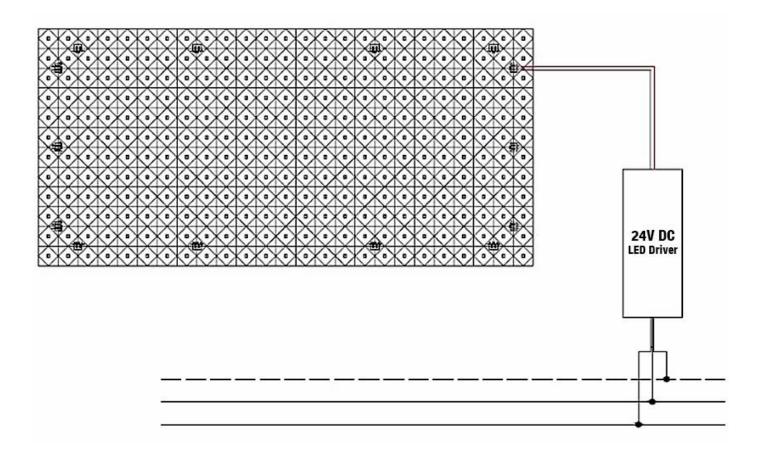

ot spots.

#### **KEY FEATURES**

- Can be cut horizontally from the 10-inch sides
- Can be tiled together with multiple sheets
- Can be mounted with 3M adhesive backing tape
- Fully dimmable with compatible dimmer and driver
- Maintenance-free & trouble-free operation
- Durable construction, engineered to last
- LED Chips are high intensity, ultra-bright
- Low heat operation; cool to the touch
- No dark or hot spots
- Up to 50,000 hours Lifespan
- **ETL Listed**

#### **APPLICATIONS**

- Lighting for Tradeshows, Exhibition, Retail Displays
- Retail Stores, Restaurants, Casinos, Lounges, and Residential Homes
- **Backlighting Graphics or Signage**
- **Custom DIY projects**

















# **SPECIFICATION SHEET**

### **Dimensions and Cutlines**







# **SPECIFICATION SHEET**

Wiring