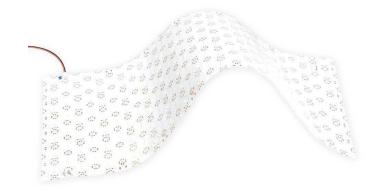

### **DESCRIPTION**

LED Flex Light Sheet is very flexible, ultra-bright, and very thin. It can be used where any continuous light source is needed. For example, large scale fabric displays, light boxes, menu boards, under counter lighting wherever a cool to the touch with the non-UV light source is essential.

With a profile of less than 1/8", it allows installers to utilize it in areas less than 2" deep and goes where traditional lights such as fluorescent fixtures cannot. Each 20x10 inches LED grid emits a powerful and consistent illumination of 3480 lumens. It will enhance the aesthetics of any display.

The LED Flex Light Sheet can be easily cut to smaller sizes Horizontally from the 10 in length sides at its cut marking. Mounting is effortless with double-sided tape or silicone adhesive and requires no heat sinks. Create unique lighting designs with less amount of time. The high output LED chipsets allows it to be installed close to the fabric or diffuser without any dark or hot spots.