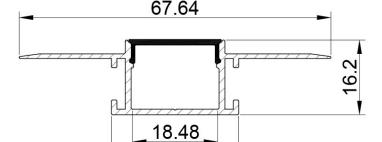

## SPECIFICATIONS

Channel Height: 0.64 in / 16.2 mm thick Inside Width: 0.73 in / 18.48 mm wide Outside Width: 1.09 in / 27.64 mm wide

**Total Width:** 2.66 in / 67.64 mm wide (with flanges)

Length: 78 in / 2 meters long