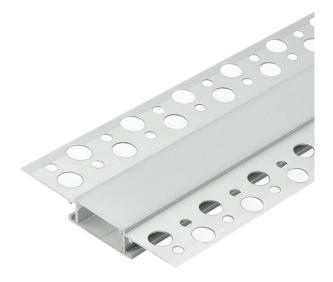

#### **DESCRIPTION**

LED Mud-In Recessed Aluminum Channel is designed to be completely trimless once installed into plaster ceilings or walls, with no aluminum frames showing.

### **KEY FEATURES**

- High-quality diffuser, placing/removing from the front on click
- For indoor use only
- Made from anodizing aluminum, UV resistant.
- Rigid and dustproof housing can be surface mounted.
- Includes aluminum channel and opal white lens.
- The Channel lens protects LED strip light from the environment and creates diffused lighting effects. Easy to install, simply clip the diffuser lens into the aluminum channel.
- LED Aluminum Mounting Channels do not qualify for the Free Standard Shipping offer. Additional shipping charges will be billed separately.
- Aluminum channels are not returnable due to the packaging and shipping costs.

#### **APPLICATIONS**

- **Trade Show Booth**
- **Retail Stores**

Unit: mm

- Heat sink and physical protection to the LEDs
- In Wall Recessed Lighting

27.64