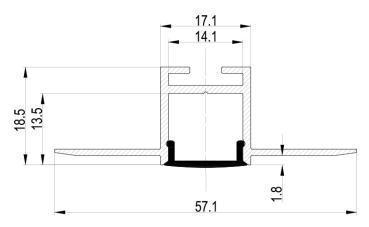

#### **SPECIFICATIONS**

Channel Height: 0.72 in / 18.5 mm thick Inside Width: 0.55 in / 14.1 mm wide Outside Width: 0.67 in / 17.1 mm wide

**Total Width:** 2.24 in / 57.1 mm wide (with flanges)

Length: 78 in / 2 meters long