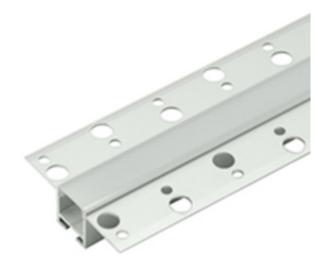

#### DESCRIPTION

LED Mud-In Recessed Aluminum Channel is designed to be completely trimless once installed into plaster ceilings or walls, with no aluminum frames showing.

### **KEY FEATURES**

- High-quality diffuser, placing/removing from the front on click
- For indoor use only
- Made from anodizing aluminum, UV resistant.
- Rigid and dustproof housing can be surface mounted.
- Includes aluminum channel and opal white lens.
- The Channel lens protects LED strip light from the environment and creates diffused lighting effects. Easy to install, simply clip the diffuser lens into the aluminum channel.
- LED Aluminum Mounting Channels do not qualify for the Free Standard Shipping offer. Additional shipping charges will be billed separately.
- Aluminum channels are not returnable due to the packaging and shipping costs.