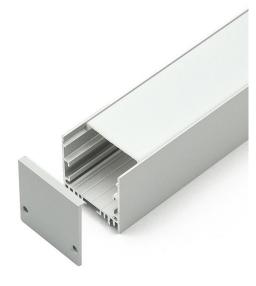

#### DESCRIPTION

LED Deep Surface Aluminum Channel includes our aircraft grade aluminum channel and compatible opal white lens. Creating a rigid, modern, and sleek style LED light installation has never been easier.

#### **KEY FEATURES**

- High-quality diffuser, placing/removing from the front on click
- For indoor use only
- Made from anodizing aluminum, UV resistant.
- Rigid and dust-proof housing can be surface mounted.
- Includes aluminum channel, 1 opal white lens diffuser, 2 end caps.
- The Channel lens protects LED strip light from the environment and creates diffused lighting effects. Easy to install, simply clip the diffuser lens into the aluminum channel.
- Aluminum channels are not returnable due to the packaging and shipping costs.