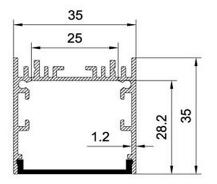

### SPECIFICATIONS

| <b>Channel Height</b>  | : 1.38 in / 35 mm thick   |
|------------------------|---------------------------|
| Inside Width:          | 0.98 in / 25 mm wide      |
| Outside Width:         | 1.38 in / 35 mm wide      |
| Length:                | 78 in / 2 meters long     |
| Lens Finish:           | Opal White                |
| Environment:           | Indoor Use - Dry Location |
| <b>Channel Finish:</b> | Aluminum                  |
| Manufacturer:          | Elumalight                |

Unit: mm

JOB NAME:

LOCATION:

QUOTE/REF#: