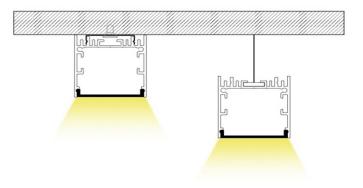

#### **KEY FEATURES**

- High-quality diffuser, placing/removing from the front on click
- For indoor use only
- Made from anodizing aluminum, UV resistant.
- Rigid and dust-proof housing can be surface mounted.
- Includes aluminum channel, 1 opal white lens diffuser, 2 end caps.
- The Channel lens protects LED strip light from the environment and creates diffused lighting effects. Easy to install, simply clip the diffuser lens into the aluminum channel.
- Aluminum channels are not returnable due to the packaging and shipping costs.

#### APPLICATIONS

- Trade Show Booth
- Stores shelf LED lighting
- Retail Store Display Lighting
- Heat sink and physical protection to the LEDs
- Independent Linear LED Lamp

© 2021 Elumalight. All Rights Reserved. Specifications are subject to change without notice.