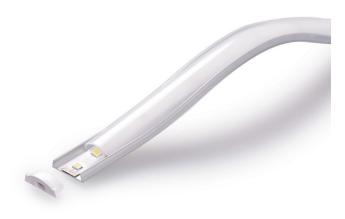

### **DESCRIPTION**

LED Flexible Aluminum Channel includes our aircraft grade aluminum channel and compatible frosted lens. Creating a modern and sleek style LED strip light installation has never been easier.

#### **KEY FEATURES**

- It comes in 2-meter sections and can be custom cut to any length.
- 19 mm wide by 6.5 mm height.
- Perfect for mounting LED Strip Light up to 12 mm in
- Rigid, Flexible, and dustproof housing can be mounted onto any flat surfaces or bend for curved lighting applica-
- Includes aluminum channel, diffuser, 2 mounting clips, and 2 end caps.
- The Channel lens protects LED strip light from the environment and creates diffused lighting effects. Easy to install, simply clip the diffuser lens into the aluminum channel.