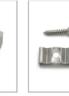

#### **KEY FEATURES**

- It comes in 2-meter sections and can be custom cut to any length.
- 19 mm wide by 6.5 mm height.
- Perfect for mounting LED Strip Light up to 12 mm in
- Rigid, Flexible, and dustproof housing can be mounted onto any flat surfaces or bend for curved lighting applica-
- Includes aluminum channel, diffuser, 2 mounting clips, and 2 end caps.
- The Channel lens protects LED strip light from the environment and creates diffused lighting effects. Easy to install, simply clip the diffuser lens into the aluminum channel.

### **APPLICATIONS**

For use with LED Strip lights up to 12 mm in width.

Alu Profile (Back)

End Cap

Mounting Clip (metal)