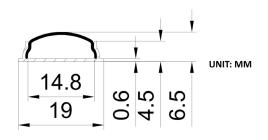

### SPECIFICATIONS

Channel Height: 0.26 in / 6.5 mm thick **Inside Width:** 0.58 in / 14.8 mm wide Outside Width: 0.75 in / 19 mm wide Length: 78.74 in (2 m) Long

LED Strip Width: up to 12 mm Lens Finish: Frosted

#### **KEY FEATURES**

- It comes in 2-meter sections and can be custom cut to any length.
- 19 mm wide by 6.5 mm height.
- Perfect for mounting LED Strip Light up to 12 mm in
- Rigid, Flexible, and dustproof housing can be mounted onto any flat surfaces or bend for curved lighting applica-
- Includes aluminum channel, diffuser, 2 mounting clips, and 2 end caps.
- The Channel lens protects LED strip light from the environment and creates diffused lighting effects. Easy to install, simply clip the diffuser lens into the aluminum channel.