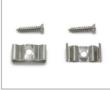

#### **KEY FEATURES**

- It comes in 2-meter sections and can be custom cut to any length.
- 19 mm wide by 6.5 mm height.
- Perfect for mounting LED Strip Light up to 12 mm in
- Rigid, Flexible, and dustproof housing can be mounted onto any flat surfaces or bend for curved lighting applica-
- Includes aluminum channel, diffuser, 2 mounting clips, and 2 end caps.
- The Channel lens protects LED strip light from the environment and creates diffused lighting effects. Easy to install, simply clip the diffuser lens into the aluminum channel.

### **APPLICATIONS**

For use with LED Strip lights up to 12 mm in width.

Alu Profile (Back)

End Cap

Mounting Clip (metal)