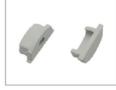

#### **KEY FEATURES**

- It comes in 2-meter sections and can be custom cut to any length.
- 19 mm wide by 6.5 mm height.
- Perfect for mounting LED Strip Light up to 12 mm in
- Rigid, Flexible, and dustproof housing can be mounted onto any flat surfaces or bend for curved lighting applica-
- Includes aluminum channel, diffuser, 2 mounting clips, and 2 end caps.
- The Channel lens protects LED strip light from the environment and creates diffused lighting effects. Easy to install, simply clip the diffuser lens into the aluminum channel.

### **APPLICATIONS**

For use with LED Strip lights up to 12 mm in width.

Alu Profile (Back)

End Cap

Mounting Clip (metal)