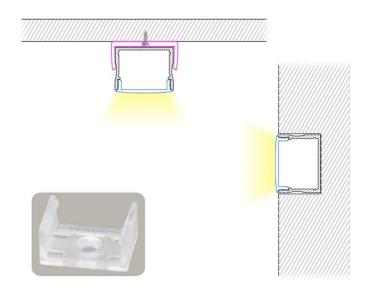

mm

#### **DESCRIPTION**

LED Deep Surface Aluminum Channel includes our aircraft grade aluminum channel and compatible frosted lens. Creating a rigid, modern, and sleek style LED strip light installation has never been easier.

#### **KEY FEATURES**

- It comes in 2-meter sections and can be custom cut to any length.
- 17.02 mm wide by 15.24 mm height.
- Perfect for mounting LED Strip Light up to 12 mm in
- Rigid and dustproof housing can be surface or recess mounted.
- Includes aluminum channel, diffuser, 2 mounting clips, and 2 end caps.
- The Channel lens protects LED strip light from the environment and creates diffused lighting effects. Easy to install, simply clip the diffuser lens into the aluminum channel.

## **APPLICATIONS**

For use with LED Strip lights up to 12 mm in width.