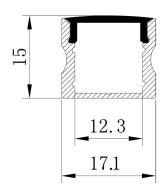

# **SPECIFICATIONS**

Channel Height: 0.6 in / 15.24 mm thick 0.48 in / 12.3 mm wide **Inside Width:** Outside Width: 0.67 in / 17.1 mm wide Length: 78 in / 2 meters long

LED Strip Width: up to 12 mm

Lens Finish: Frosted or Opal White **Environment:** Indoor Use, Dry Locations

Finish: Aluminum Manufacturer: Elumalight

Unit: mm