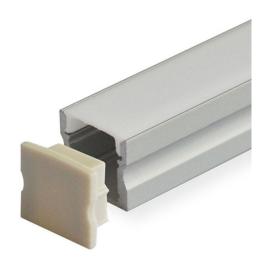

#### **DESCRIPTION**

LED Deep Surface Aluminum Channel includes our aircraft grade aluminum channel and compatible frosted lens. Creating a rigid, modern, and sleek style LED strip light installation has never been easier.

#### **KEY FEATURES**

- It comes in 2-meter sections and can be custom cut to any length.
- 17.02 mm wide by 15.24 mm height.
- Perfect for mounting LED Strip Light up to 12 mm in
- Rigid and dustproof housing can be surface or recess mounted.
- Includes aluminum channel, diffuser, 2 mounting clips, and 2 end caps.
- The Channel lens protects LED strip light from the environment and creates diffused lighting effects. Easy to install, simply clip the diffuser lens into the aluminum channel.