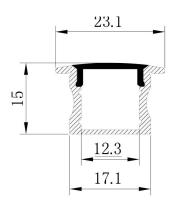

### **SPECIFICATIONS**

Channel Height: 0.6 in / 15.2 mm thick **Inside Width:** 0.48 in / 12.3 mm wide Outside Width: 0.91 in / 23.1 mm wide Length: 78 in / 2 meters long

LED Strip Width: up to 12 mm

Lens Finish: Frosted or Opal White **Environment:** Indoor Use, Dry Locations

Finish: Aluminum Manufacturer: Elumalight

Unit: mm