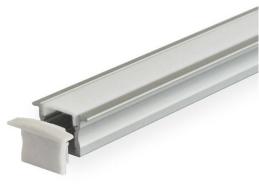

# **EL-CH-106** LED Deep Top Flange Aluminum Channel

# **DESCRIPTION**

LED Deep Top Flange Aluminum Channel includes our aircraft grade aluminum channel and compatible frosted or opal white finish lens. Creating a modern and sleek style LED strip light installation has never been easier.

#### **KEY FEATURES**

- It comes in 2-meter sections and can be custom cut to any length.
- 23.1 mm wide by 15.2 mm height.
- Perfect for mounting LED Strip Light up to 12 mm in
- Rigid and dustproof housing can be surface or flush recess mounted.
- Includes aluminum channel, diffuser, and 2 end caps.
- The Channel lens protects LED strip light from the environment and creates diffused lighting effects. Easy to install, simply clip the diffuser lens into the aluminum channel.