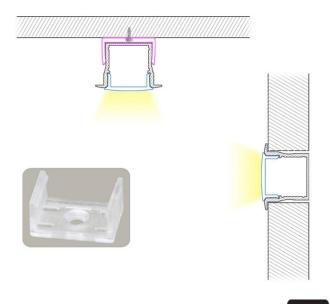

#### **KEY FEATURES**

- It comes in 2-meter sections and can be custom cut to any length.
- 23.1 mm wide by 15.2 mm height.
- Perfect for mounting LED Strip Light up to 12 mm in
- Rigid and dustproof housing can be surface or flush recess mounted.
- Includes aluminum channel, diffuser, and 2 end caps.
- The Channel lens protects LED strip light from the environment and creates diffused lighting effects. Easy to install, simply clip the diffuser lens into the aluminum channel.

## **APPLICATIONS**

For use with LED Strip lights up to 12 mm in width.