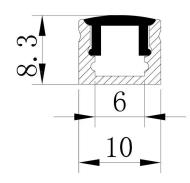

#### **KEY FEATURES**

- It comes in 2-meter sections and can be custom cut to any length.
- 10 mm wide by 8.89 mm height.
- Perfect for mounting LED Strip Light up to 5 mm in width.
- Rigid and dustproof housing can be recessed or surface mounted.
- Includes aluminum channel, diffuser, and 2 end caps.
- The Channel lens protects LED strip light from the environment and creates diffused lighting effects. Easy to install, simply clip the diffuser lens into the aluminum channel.

## **SPECIFICATIONS**

Channel Height: 0.35 in / 8.89 mm thick Inside Width: 0.24 in / 6 mm wide
Outside Width: 0.39 in / 10 mm wide
Length: 78 in / 2 meters long

**LED Strip Width:** up to 5 mm **Lens Finish:** Opal White