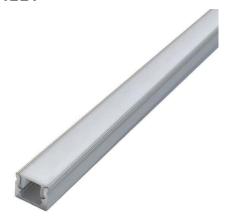

### **DESCRIPTION**

LED Mini Square Aluminum Channel includes our aircraft grade aluminum channel and compatible frosted lens. Creating a rigid, modern, and ultra-slim style LED strip light installation has never been easier.

#### **KEY FEATURES**

- It comes in 2-meter sections and can be custom cut to any length.
- 10 mm wide by 8.89 mm height.
- Perfect for mounting LED Strip Light up to 5 mm in width.
- Rigid and dustproof housing can be recessed or surface mounted.
- Includes aluminum channel, diffuser, and 2 end caps.
- The Channel lens protects LED strip light from the environment and creates diffused lighting effects. Easy to install, simply clip the diffuser lens into the aluminum channel.