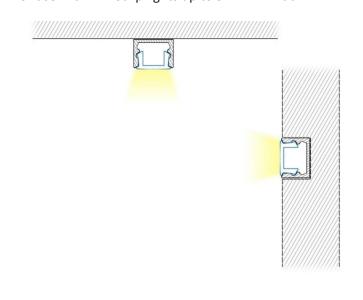

#### **KEY FEATURES**

- It comes in 2-meter sections and can be custom cut to any length.
- 10 mm wide by 8.89 mm height.
- Perfect for mounting LED Strip Light up to 5 mm in width.
- Rigid and dustproof housing can be recessed or surface mounted.
- Includes aluminum channel, diffuser, and 2 end caps.
- The Channel lens protects LED strip light from the environment and creates diffused lighting effects. Easy to install, simply clip the diffuser lens into the aluminum channel.

## **APPLICATIONS**

• For use with LED Strip lights up to 5 mm in width.