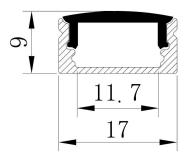

### SPECIFICATIONS

| <b>Channel Height:</b> | 0.35 in / 8.89 mm thick   |
|------------------------|---------------------------|
| Inside Width:          | 0.46 in / 11.7 mm wide    |
| Outside Width:         | 0.67 in / 17.02 mm wide   |
| Length:                | 78.74 in (2 m) Long       |
| LED Strip Width        | : up to 10 mm             |
| Lens Finish:           | Frosted or Opal White     |
| Environment:           | Indoor Use, Dry Locations |
| Finish:                | Aluminum                  |
| Manufacturer:          | Elumalight                |

Unit: mm