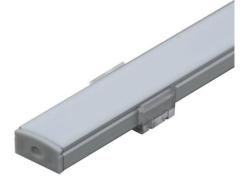

#### DESCRIPTION

LED Slim Surface Aluminum Channel includes our aircraft grade aluminum channel and compatible frosted lens. Creating a rigid, modern, and sleek style LED strip light installation has never been easier.

#### **KEY FEATURES**

- It comes in 2-meter sections and can be custom cut to any length.
- 17.02 mm wide by 8.89 mm height.
- Perfect for mounting LED Strip Light up to 10 mm in width.
- Rigid and dustproof housing can be recessed or surface mounted.
- Includes aluminum channel, diffuser, 2 mounting clips, and 2 end caps.
- The Channel lens protects LED strip light from the environment and creates diffused lighting effects. Easy to install, simply clip the diffuser lens into the channel.