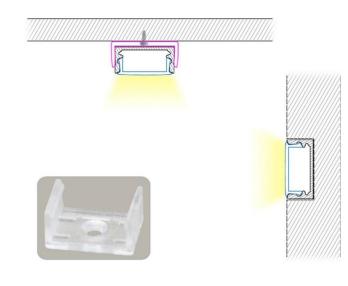

#### **KEY FEATURES**

- It comes in 2-meter sections and can be custom cut to any length.
- 17.02 mm wide by 8.89 mm height.
- Perfect for mounting LED Strip Light up to 10 mm in width.
- Rigid and dustproof housing can be recessed or surface mounted.
- Includes aluminum channel, diffuser, 2 mounting clips, and 2 end caps.
- The Channel lens protects LED strip light from the environment and creates diffused lighting effects. Easy to install, simply clip the diffuser lens into the channel.