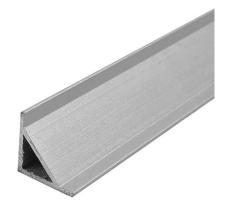

### **DESCRIPTION**

LED Triangle Aluminum Channel includes our v-shaped aircraft-grade aluminum channel for corner lighting applications. Creating a rigid, modern, and sleek style LED strip light installation has never been easier.

#### **KEY FEATURES**

- It comes in 2.44-meter (8 ft) sections and can be custom cut to any length.
- 12.7 mm wide by 12.7 mm height.
- Perfect for mounting LED Strip Light up to 10 mm in width.
- V-shaped for angled or corner lighting applications.
- The rigid and dustproof channel can be mounted onto any flat surface.

# **SPECIFICATIONS**

Channel Height: 0.5 in / 12.7 mm thick Inside Width: 0.46 in / 11.7 mm wide Outside Width: 0.5 in / 12.7 mm wide Length: 96 in / 2.44 meters long

LED Strip Width: up to 10 mm

**Environment:** Indoor Use, Dry Locations