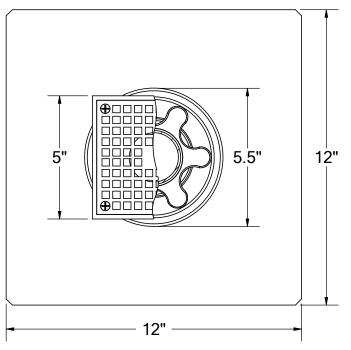

RECESSED TILE DECK DRAIN

16 oz copper or 316 grade stainless steel flange. Designed for situations where lower height adjustment is required. Adjustable 5" square or 5" round nickel-bronze grate. Polished chrome and oil-rubbed bronze grate finishes available.