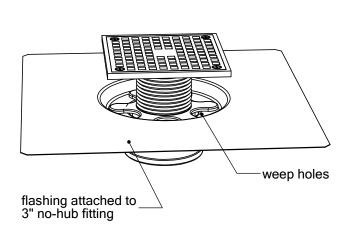

RECESSED TILE DECK DRAIN

16 oz copper or 316 grade stainless steel flange. Designed for situations where lower height adjustment is required. Adjustable 5" square or 5" round nickel-bronze grate. Polished chrome and oil-rubbed bronze grate finishes available.

optional: -90

| PART#        |                                                         |
|--------------|---------------------------------------------------------|
| BDCDR3NH     | 3" no-hub                                               |
| BDCDR3TA     | 3" male thread                                          |
| OPTIONS      |                                                         |
|              | 16 oz copper flange                                     |
| S-           | stainless steel flange                                  |
| -90          | 90° outlet connection                                   |
| -SQ          | square grate, ni-bronze,<br>5" x 5", 8.84 in² free area |
| -RN          | round grate, ni-bronze,<br>5", 5.88 in² free area       |
| GRATE FINISH |                                                         |
| -CG          | polished chrome                                         |
| -ORB         | oil-rubbed bronze                                       |