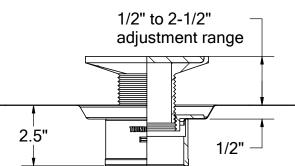

RECESSED TILE DECK DRAIN

16 oz copper or 316 grade stainless steel flange. Designed for situations where lower height adjustment is required. Adjustable 5" square or 5" round nickel-bronze grate. Polished chrome and oil-rubbed bronze grate finishes available.