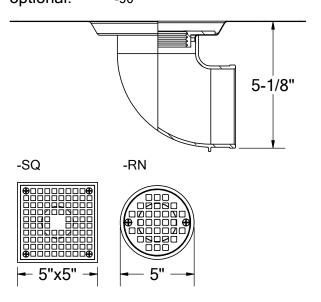

optional: -90

| PART#        |                                                         |
|--------------|---------------------------------------------------------|
| BDCDR3NH     | 3" no-hub                                               |
| BDCDR3TA     | 3" male thread                                          |
| OPTIONS      |                                                         |
|              | 16 oz copper flange                                     |
| S-           | stainless steel flange                                  |
| -90          | 90° outlet connection                                   |
| -SQ          | square grate, ni-bronze,<br>5" x 5", 8.84 in² free area |
| -RN          | round grate, ni-bronze,<br>5", 5.88 in² free area       |
| GRATE FINISH |                                                         |
| -CG          | polished chrome                                         |
| -ORB         | oil-rubbed bronze                                       |