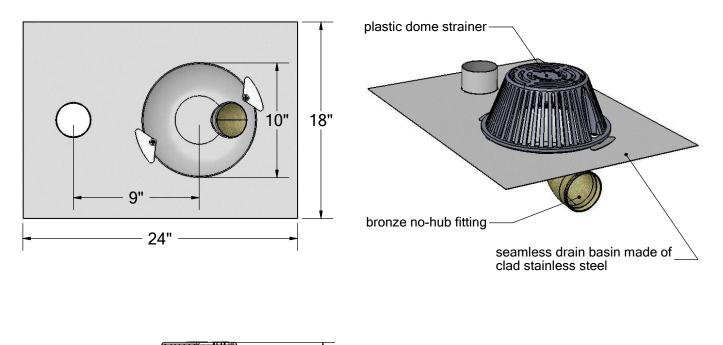

## TPO or PVC-CLAD STAINLESS STEEL SIDE OUTLET ROOF DRAIN W/ OVERFLOW

TPO or PVC-clad stainless steel seamless drain basin with side outlet and integrated overflow. Designed for fast and watertight installations. TPO-clad metal allows easy installation by heat welding. No glue or silicone is needed. Available in 2", 3" and 4" outlet sizes.