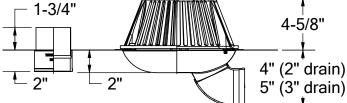

## TPO or PVC-CLAD STAINLESS STEEL SIDE OUTLET ROOF DRAIN W/ OVERFLOW

TPO or PVC-clad stainless steel seamless drain basin with side outlet and integrated overflow. Designed for fast and watertight installations. TPO-clad metal allows easy installation by heat welding. No glue or silicone is needed. Available in 2", 3" and 4" outlet sizes.