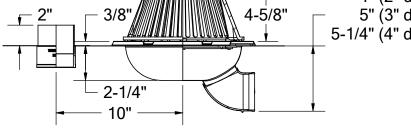

## SIDE OUTLET ROOF DRAIN W/ OVERFLOW WITH OPTIONAL CLAMPING RING

20 oz copper seamless drain basin with side outlet and attached overflow. Available in 2", 3", and 4" outlet sizes. Available with overflow in line with drain (for plastic drain replacement). Shown with optional cast aluminum clamping ring.