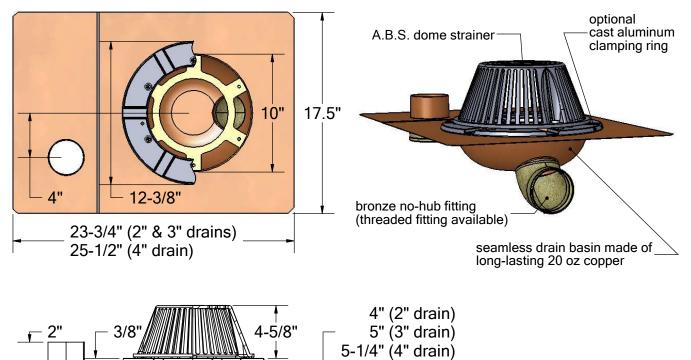

## SIDE OUTLET ROOF DRAIN W/ OVERFLOW WITH OPTIONAL CLAMPING RING

20 oz copper seamless drain basin with side outlet and attached overflow. Available in 2", 3", and 4" outlet sizes. Available with overflow in line with drain (for plastic drain replacement). Shown with optional cast aluminum clamping ring.