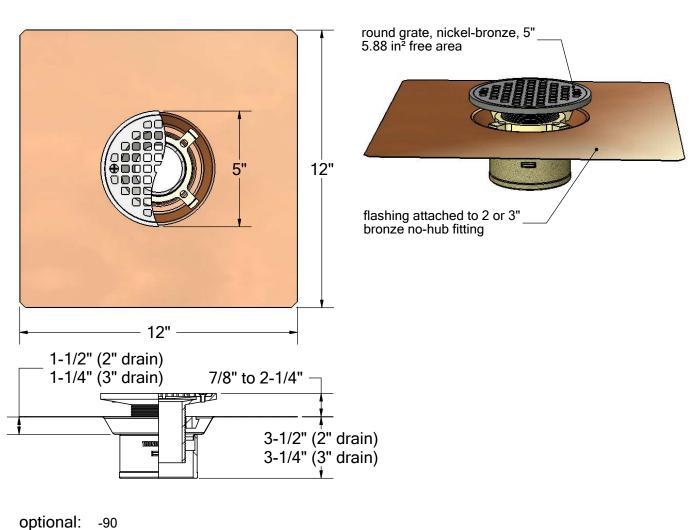

5" BOWL DECK DRAIN

WITH ADJUSTABLE GRATE

16 oz copper or 316 grade stainless flange. 5" adjustable square or round grate in nickel-bronze. Available in 2" and 3" outlet sizes.

| -SQ     | -RN  |
|---------|------|
|         |      |
| 5" x 5" | 5" — |

| PART #  |                                                             |
|---------|-------------------------------------------------------------|
| BD52A   | 2" no-hub                                                   |
| BD53A   | 3" no-hub                                                   |
| BD53ATA | 3" male thread                                              |
| OPTIONS |                                                             |
|         | 16 oz copper flange                                         |
| S-      | 316 stainless steel flange                                  |
| -90     | 90° connection                                              |
| -SQ     | square grate, nickel-bronze,<br>5" x 5", 8.84 in² free area |
| -RN     | round grate, nickel-bronze, 5"<br>5.88 in² free area        |