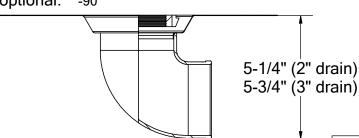

| PART #  |                                                             |
|---------|-------------------------------------------------------------|
| BD52A   | 2" no-hub                                                   |
| BD53A   | 3" no-hub                                                   |
| BD53ATA | 3" male thread                                              |
| OPTIONS |                                                             |
|         | 16 oz copper flange                                         |
| S-      | 316 stainless steel flange                                  |
| -90     | 90° connection                                              |
| -SQ     | square grate, nickel-bronze,<br>5" x 5", 8.84 in² free area |
| -RN     | round grate, nickel-bronze, 5"<br>5.88 in² free area        |